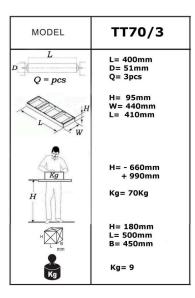

The legs fold flat, allowing the support to be stored quickly and conveniently.

The support is equipped with 3 rollers (width 400 mm) in a roller bed (410 x 440 x 95 mm) and has a load capacity of 70 kg. The minimum working height is 660 mm, the maximum working height is 990 mm.

## **PRODUCT INFORMATION**

- Support length: 400 mm
- Roller diameter: 51 mm
- Adjustable in height (660-990 mm)
  - Can support up to 70 kg

#### DESCRIPTION

The TT70/3 is a foldable, height-adjustable roller support on ball bearings. The legs fold flat, allowing the support to be stored quickly and conveniently. The support is equipped with 3 rollers (width 400 mm) in a roller bed (410 x 440 x 95 mm) and has a load capacity of 70 kg. The minimum working height is 660 mm, the maximum working height is 990 mm.

# **ADDITIONAL INFORMATION**

| Weight                | 9 kg               |
|-----------------------|--------------------|
| Dimensions            | 500 × 450 × 180 cm |
| Support length        | 400 mm             |
| Roller diameter       | 57 mm              |
| Max. load capacity    | 70 kg              |
| Height                | 660-990 mm         |
| Roller bed dimensions | 410 x 440 x 95 mm  |