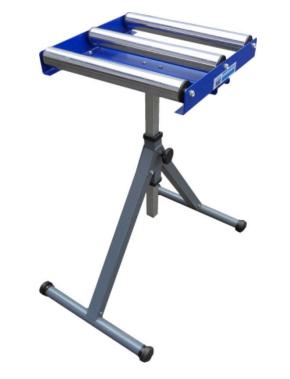

# €90,90 (excl. VAT)

The TT70/3 is a foldable, height-adjustable roller support with 3 rollers on ball bearings.

**SKU:** 1RS703

GALERIJAFBEELDINGEN

The TT70/3 is a foldable, height-adjustable roller support on ball bearings.

The legs fold flat, allowing the support to be stored quickly and conveniently.

The support is equipped with 3 rollers (width 400 mm) in a roller bed (410 x 440 x 95 mm) and has a load capacity of 70 kg. The minimum working height is 660 mm, the maximum working height is 990 mm.

#### DESCRIPTION

The TT70/3 is a foldable, height-adjustable roller support on ball bearings. The legs fold flat, allowing the support to be stored quickly and conveniently. The support is equipped with 3 rollers (width 400 mm) in a roller bed (410 x 440 x 95 mm) and has a load capacity of 70 kg. The minimum working height is 660 mm, the maximum working height is 990 mm.