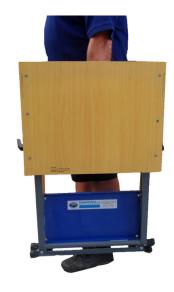

## **FOLDABLE WORKTABLE TT584W**

**€132,23** (excl. VAT)

Compact work table that can be adjusted in height between 720 mm and 1150 mm. Very easy to store thanks to the foldable worktop (584x508mm). Maximum load capacity 80kg.

## **PRODUCT INFORMATION**

- Folding table
- Load capacity 80kg
  - Compact
- Worktable 584x508mm

## **DESCRIPTION**

Compact work table that can be adjusted in height between 720 mm and 1150 mm. Very easy to store thanks to the foldable worktop (584x508mm). Maximum load capacity 80kg.

No video available for this product!