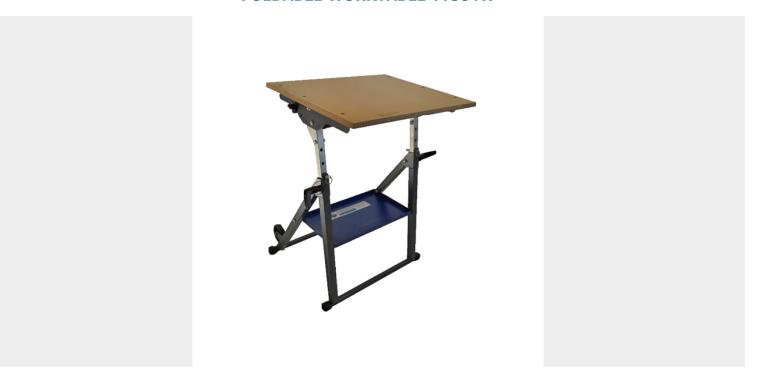

## **FOLDABLE WORKTABLE TT584W**

**€132,23** (excl. VAT)

Compact work table that can be adjusted in height between 720 mm and 1150 mm. Very easy to store thanks to the foldable worktop (584x508mm). Maximum load capacity 80kg.

## **PRODUCT INFORMATION**

- Folding table
- Load capacity 80kg
  - Compact
- Worktable 584x508mm

## **DESCRIPTION**

Compact work table that can be adjusted in height between 720 mm and 1150 mm. Very easy to store thanks to the foldable worktop (584x508mm). Maximum load capacity 80kg.

No video available for this product!