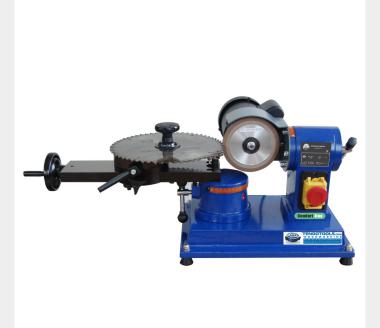

### **GRINDER TT700 - FOR SAW BLADES**

# €289,26 (excl. VAT)

For sharpening saw blades with a diameter between 80mm and 700mm. Equipped with a 250W diamond disc and induction motor. The saw blade attachment has an adapter for blades with bore 20, 22, 25 or 30mm. With this one machine you can therefore grind a huge variety of saw blades yourself. Extremely suitable for our saw blades in chromium-vanadium but can also be used for saw blades with carbide (widia) teeth.

#### **DESCRIPTION**

For sharpening saw blades with a diameter between 80mm and 700mm. Equipped with a 250W diamond disc and induction motor. The saw blade attachment has an adapter for blades with bore 20, 22, 25 or 30mm. With this one machine you can therefore grind a huge variety of saw blades yourself. Extremely suitable for our saw blades in chromium-vanadium but can also be used for saw blades with carbide (widia) teeth.