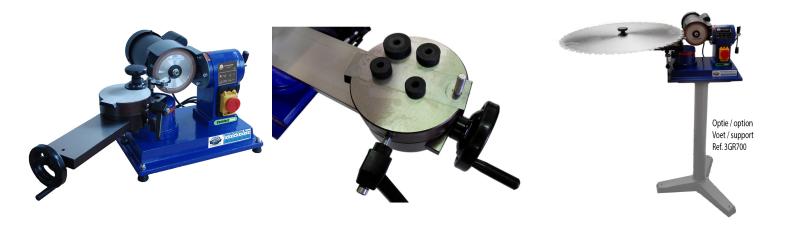

# **GALERIJAFBEELDINGEN**

For sharpening saw blades with a diameter between 80mm and 700mm. Equipped with a 250W diamond disc and induction motor. The saw blade attachment has an adapter for blades with bore 20, 22, 25 or 30mm. With this one machine you can therefore grind a huge variety of saw blades yourself. Extremely suitable for our saw blades in chromium-vanadium but can also be used for saw blades with carbide (widia) teeth.