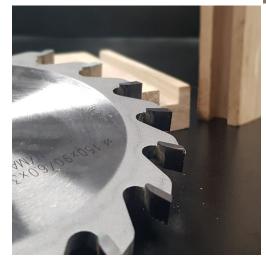

## **GROOVING SAW BLADE FLAT TEETH THICKNESS 10,0MM**

# €182,30 - €236,20 (excl. VAT)

Grooving saw blade with flat (FZ) tungsten teeth to be used for cutting grooves in hardwood, softwood, timber wood, and plastic coated panel. The sawing blades have a bore of 30mm and are ideally suited for use on all spindle moulding machines or sawing tables.

# **GALERIJAFBEELDINGEN**

Grooving saw blade with flat (FZ) tungsten teeth to be used for cutting grooves in hardwood, softwood, timber wood, and plastic coated panel. The sawing blades have a bore of 30mm and are ideally suited for use on all spindle moulding machines or sawing tables.

#### **DESCRIPTION**

Grooving saw blade with flat (FZ) tungsten teeth to be used for cutting grooves in hardwood, softwood, timber wood, and plastic coated panel. The sawing blades have a bore of 30mm and are ideally suited for use on all spindle moulding machines or sawing tables. **Saw blade available in different diameters** 