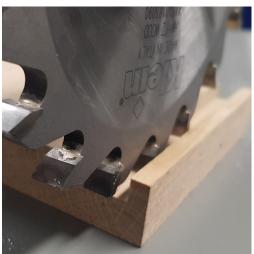

## **GROOVING SAW BLADE FLAT TEETH THICKNESS 10,0MM**

#### **DESCRIPTION**

Grooving saw blade with flat (FZ) tungsten teeth to be used for cutting grooves in hardwood, softwood, timber wood, and plastic coated panel. The sawing blades have a bore of 30mm and are ideally suited for use on all spindle moulding machines or sawing tables. **Saw blade available in different diameters** 