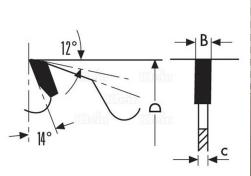

# **PRODUCT INFORMATION**

- Fine cut HW saw blade
  - FZ flat teeth

- To be used on spindle moulders or saw tables
- For all wood types and laminated wooden panels

#### **ADDITIONAL INFORMATION**

Weight 1 kg

**Diameter sawblade** 125mm, 150mm, 180mm

**Shaft diameter** 30 mm

Thickness teeth 10,0

Thickness Sawblade 6,0mm

**Number of teeth** 12, 18, 24