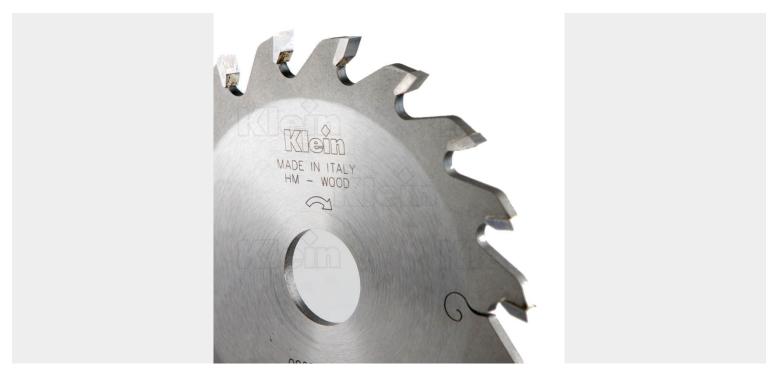

## **GROOVING SAW BLADE FLAT TEETH THICKNESS 10,0MM**

# €182,30 - €236,20 (excl. VAT)

Grooving saw blade with flat (FZ) tungsten teeth to be used for cutting grooves in hardwood, softwood, timber wood, and plastic coated panel. The sawing blades have a bore of 30mm and are ideally suited for use on all spindle moulding machines or sawing tables.

#### **DESCRIPTION**

Grooving saw blade with flat (FZ) tungsten teeth to be used for cutting grooves in hardwood, softwood, timber wood, and plastic coated panel. The sawing blades have a bore of 30mm and are ideally suited for use on all spindle moulding machines or sawing tables. **Saw blade available in different diameters** 