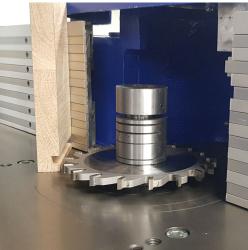

## **GROOVING SAW BLADE FLAT TEETH THICKNESS 10,0MM**

#### **DESCRIPTION**

Grooving saw blade with flat (FZ) tungsten teeth to be used for cutting grooves in hardwood, softwood, timber wood, and plastic coated panel. The sawing blades have a bore of 30mm and are ideally suited for use on all spindle moulding machines or sawing tables. **Saw blade available in different diameters** 