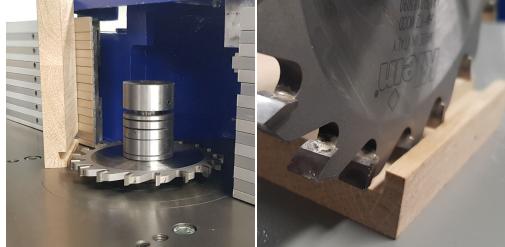

# **PRODUCT INFORMATION**

- Fine cut HW saw blade
  - FZ flat teeth

- To be used on spindle moulders or saw tables
- For all wood types and laminated wooden panels

#### DESCRIPTION

Grooving saw blade with flat (FZ) tungsten teeth to be used for cutting grooves in hardwood, softwood, timber wood, and plastic coated panel. The sawing blades have a bore of 30mm and are ideally suited for use on all spindle moulding machines or sawing tables. **Saw blade available in different diameters** 