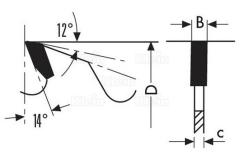

#### **ADDITIONAL INFORMATION**

| Weight             | 1 kg                |
|--------------------|---------------------|
| Diameter sawblade  | 125mm, 150mm, 180mm |
| Shaft diameter     | 30 mm               |
| Thickness teeth    | 4,0mm               |
| Thickness Sawblade | 2,8mm               |
| Number of teeth    | 12, 18, 24          |