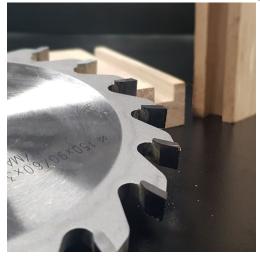

# **PRODUCT INFORMATION**

- Fine cut HW saw blade
  - FZ flat teeth

- To be used on spindle moulders or saw tables
- For all wood types and laminated wooden panels

#### DESCRIPTION

Grooving saw blade with flat (FZ) tungsten teeth to be used for cutting grooves in hardwood, softwood, timber wood, and plastic coated panel. The sawing blades have a bore of 30mm and are ideally suited for use on all spindle moulding machines or sawing tables. **Saw blade available in different diameters** 