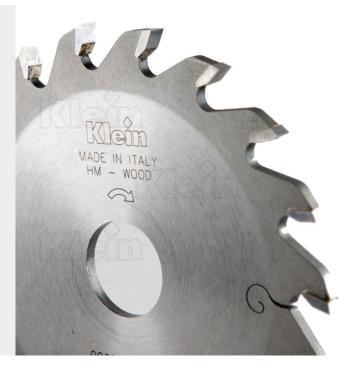

### **GROOVING SAW BLADE FLAT TEETH THICKNESS 4,0MM**

# €67,90 - €87,10 (excl. VAT)

Grooving saw blade with flat (FZ) tungsten teeth to be used for cutting grooves in hardwood, softwood, timber wood, and plastic coated panel. The sawing blades have a bore of 30mm and are ideally suited for use on all spindle moulding machines or sawing tables.

# GALERIJAFBEELDINGEN

Grooving saw blade with flat (FZ) tungsten teeth to be used for cutting grooves in hardwood, softwood, timber wood, and plastic coated panel. The sawing blades have a bore of 30mm and are ideally suited for use on all spindle moulding machines or sawing tables.

#### DESCRIPTION

Grooving saw blade with flat (FZ) tungsten teeth to be used for cutting grooves in hardwood, softwood, timber wood, and plastic coated panel. The sawing blades have a bore of 30mm and are ideally suited for use on all spindle moulding machines or sawing tables. **Saw blade available in different diameters** 