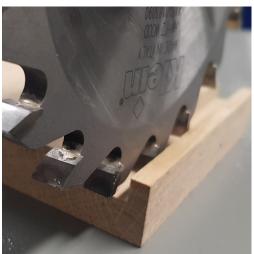

## **GROOVING SAW BLADE FLAT TEETH THICKNESS 6,0MM**

#### **DESCRIPTION**

Grooving saw blade with flat (FZ) tungsten teeth to be used for cutting grooves in hardwood, softwood, timber wood, and plastic coated panel. The sawing blades have a bore of 30mm and are ideally suited for use on all spindle moulding machines or sawing tables. **Saw blade available in different diameters** 