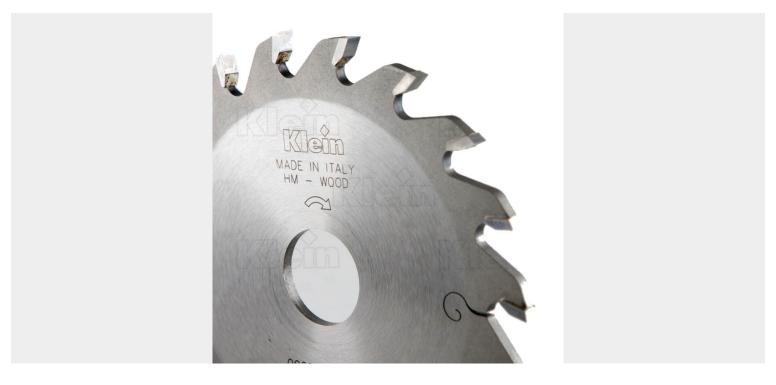

## **GROOVING SAW BLADE FLAT TEETH THICKNESS 6,0MM**

# €84,10 - €109,10 (excl. VAT)

Grooving saw blade with flat (FZ) tungsten teeth to be used for cutting grooves in hardwood, softwood, timber wood, and plastic coated panel. The sawing blades have a bore of 30mm and are ideally suited for use on all spindle moulding machines or sawing tables.

#### **DESCRIPTION**

Grooving saw blade with flat (FZ) tungsten teeth to be used for cutting grooves in hardwood, softwood, timber wood, and plastic coated panel. The sawing blades have a bore of 30mm and are ideally suited for use on all spindle moulding machines or sawing tables. **Saw blade available in different diameters** 