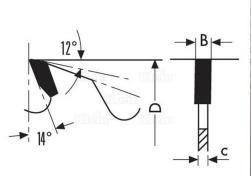

#### **ADDITIONAL INFORMATION**

Weight 1 kg

**Diameter sawblade** 125mm, 150mm, 180mm

**Shaft diameter** 30 mm

Thickness teeth 6,0mm

Thickness Sawblade 4,0mm

**Number of teeth** 12, 18, 24