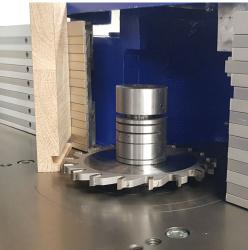

# **PRODUCT INFORMATION**

- Fine cut HW saw blade
  - FZ flat teeth

- To be used on spindle moulders or saw tables
- For all wood types and laminated wooden panels

#### **DESCRIPTION**

Grooving saw blade with flat (FZ) tungsten teeth to be used for cutting grooves in hardwood, softwood, timber wood, and plastic coated panel. The sawing blades have a bore of 30mm and are ideally suited for use on all spindle moulding machines or sawing tables. **Saw blade available in different diameters** 