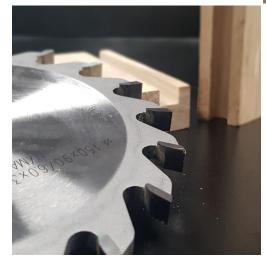

## **GROOVING SAW BLADE FLAT TEETH THICKNESS 6,0MM**

# €84,10 - €109,10 (excl. VAT)

Grooving saw blade with flat (FZ) tungsten teeth to be used for cutting grooves in hardwood, softwood, timber wood, and plastic coated panel. The sawing blades have a bore of 30mm and are ideally suited for use on all spindle moulding machines or sawing tables.

# **PRODUCT INFORMATION**

- Fine cut HW saw blade
  - FZ flat teeth

- To be used on spindle moulders or saw tables
- For all wood types and laminated wooden panels

#### **DESCRIPTION**

Grooving saw blade with flat (FZ) tungsten teeth to be used for cutting grooves in hardwood, softwood, timber wood, and plastic coated panel. The sawing blades have a bore of 30mm and are ideally suited for use on all spindle moulding machines or sawing tables. **Saw blade available in different diameters** 