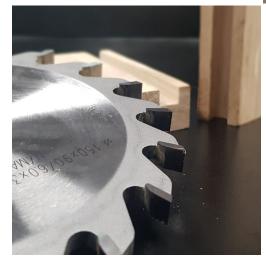

## **GROOVING SAW BLADE FLAT TEETH THICKNESS 9,0MM**

# €165,40 - €214,00 (excl. VAT)

Grooving saw blade with flat (FZ) tungsten teeth to be used for cutting grooves in hardwood, softwood, timber wood, and plastic coated panel. The sawing blades have a bore of 30mm and are ideally suited for use on all spindle moulding machines or sawing tables.

# **GALERIJAFBEELDINGEN**

Grooving saw blade with flat (FZ) tungsten teeth to be used for cutting grooves in hardwood, softwood, timber wood, and plastic coated panel. The sawing blades have a bore of 30mm and are ideally suited for use on all spindle moulding machines or sawing tables.

#### **DESCRIPTION**

Grooving saw blade with flat (FZ) tungsten teeth to be used for cutting grooves in hardwood, softwood, timber wood, and plastic coated panel. The sawing blades have a bore of 30mm and are ideally suited for use on all spindle moulding machines or sawing tables. **Saw blade available in different diameters** 