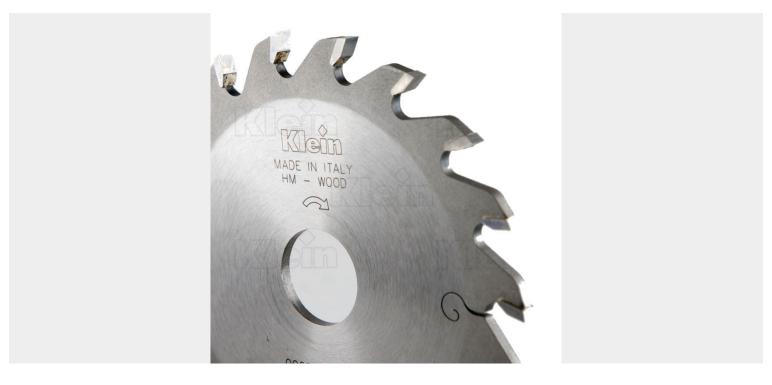

## **GROOVING SAW BLADE FLAT TEETH THICKNESS 9,0MM**

# €165,40 - €214,00 (excl. VAT)

Grooving saw blade with flat (FZ) tungsten teeth to be used for cutting grooves in hardwood, softwood, timber wood, and plastic coated panel. The sawing blades have a bore of 30mm and are ideally suited for use on all spindle moulding machines or sawing tables.

#### **DESCRIPTION**

Grooving saw blade with flat (FZ) tungsten teeth to be used for cutting grooves in hardwood, softwood, timber wood, and plastic coated panel. The sawing blades have a bore of 30mm and are ideally suited for use on all spindle moulding machines or sawing tables. **Saw blade available in different diameters** 