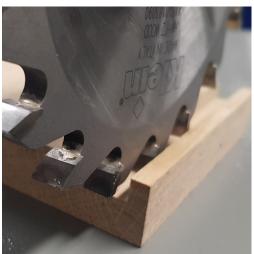

## **GROOVING SAW BLADE FLAT TEETH THICKNESS 9,0MM**

#### **DESCRIPTION**

Grooving saw blade with flat (FZ) tungsten teeth to be used for cutting grooves in hardwood, softwood, timber wood, and plastic coated panel. The sawing blades have a bore of 30mm and are ideally suited for use on all spindle moulding machines or sawing tables. **Saw blade available in different diameters** 