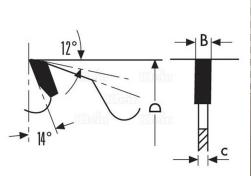

#### **ADDITIONAL INFORMATION**

Weight 1 kg

**Diameter sawblade** 125mm, 150mm, 180mm

**Shaft diameter** 30 mm

Thickness teeth 9,0mm

Thickness Sawblade 6,0mm

**Number of teeth** 12, 18, 24