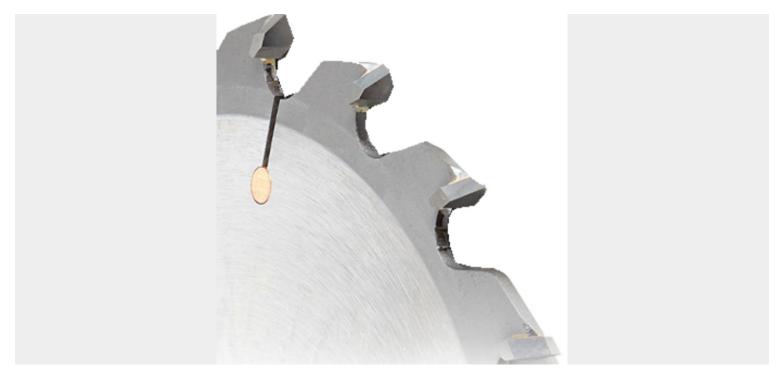

# €155,70 (excl. VAT)

The teeth of this saw blade were grinded into a V-shape (45°) in order to easily make grooves on your boarding panels. On demand the teeth can be filed down under different angles/into different shapes or with different thickness.

# **GALERIJAFBEELDINGEN**

The teeth of this saw blade were grinded into a V-shape (45°) in order to easily make grooves on your boarding panels. On demand the teeth can be filed down under different angles/into different shapes or with different thickness.

#### **DESCRIPTION**

The teeth of this saw blade were grinded into a V-shape (45°) in order to easily make grooves on your boarding panels. On demand the teeth can be filed down under different angles/into different shapes or with different

thickness. Grooving saw blade with flat (FZ) tungsten teeth to be used for cutting grooves in hardwood, softwood, timber wood, and plastic coated panel. The sawing blades have a bore of 30mm and are ideally suited for use on all spindle moulding machines or sawing tables.