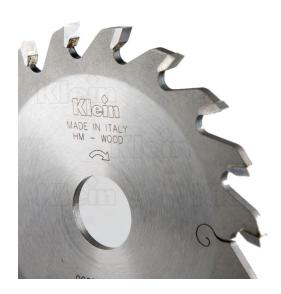

Grooving saw blade with flat (FZ) tungsten teeth to be used for cutting grooves in hardwood, softwood, timber wood, and plastic coated panel. The sawing blades have a bore of 30mm and are ideally suited for use on all spindle moulding machines or sawing tables.

#### **PRODUCT INFORMATION**

- Fine cut HW saw blade
- Tungsten teeth in V-shape
- To be used on spindle moulders or saw tables
- For all wood types and laminated wooden panels

## **ADDITIONAL INFORMATION**

Weight 1 kg

**Diameter sawblade** 150mm

**Shaft diameter** 30 mm

Thickness teeth 6,0mm

Thickness Sawblade 4,0mm

Number of teeth 18

**Tooth shape** V shaped tooth