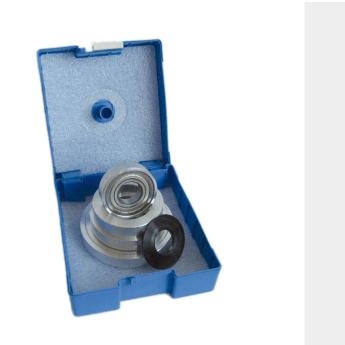

# €203,00 (excl. VAT)

This set with ball bearing and accompanying guide rings is perfect for all calibrating and copying work on your milling machine. Use the ball bearing to ensure that your workpiece always glides smoothly along the cutter head. The ball bearing has a diameter of 62mm. In addition, the set also contains guide rings with outer diameters of 70, 90, 100 and 125mm. Including a safety ring with a diameter of 68mm.

## **GALERIJAFBEELDINGEN**

This set with ball bearing and accompanying guide rings is perfect for all calibrating and copying work on your milling machine. Use the ball bearing to ensure that your workpiece always glides smoothly along the cutter head. The ball bearing has a diameter of 62mm. In addition, the set also contains guide rings with outer diameters of 70, 90, 100 and 125mm. Including a safety ring with a diameter of 68mm.

#### **DESCRIPTION**

This set with ball bearing and accompanying guide rings is perfect for all calibrating and copying work on your milling machine. Use the ball bearing to ensure that your workpiece always glides smoothly along the cutter head. The ball bearing has a diameter of 62mm. In addition, the set also contains guide rings with outer

diameters of 70, 90, 100 and 125mm. Including a safety ring with a diameter of 68mm. Tip: Use this set in combination with our vertical quick release clamp. Use the quick release clamp to secure the workpiece to the mould so that you do not get your hands near the cutter.