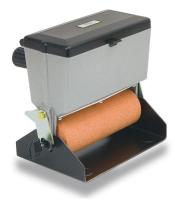

# **€145,00 - €207,15** (excl. VAT)

Specially designed hand gluer for gluing large surfaces with vinyl (white) adhesives. Available in two models with different roll widths and glue container capacities. Model EM26D is equipped with a roll with a width of 122mm and a capacity of 1kg. The larger model EM126D has a roll with a width of 180mm and a capacity of 1.4kg. The machine is equipped with a trigger on the handle for easy opening and closing of the glue container.

# GALERIJAFBEELDINGEN

Specially designed hand gluer for gluing large surfaces with vinyl (white) adhesives. Available in two models with different roll widths and glue container capacities. Model EM26D is equipped with a roll with a width of 122mm and a capacity of 1kg. The larger model EM126D has a roll with a width of 180mm and a capacity of 1.4kg. The machine is equipped with a trigger on the handle for easy opening and closing of the glue container. Simply press the trigger to run the glue over the roll. Using this trigger you will always obtain the right amount of glue for your project. Thanks to the support, the hand gluer can easily be put away. For cleaning, you can keep this adhesive under water without risk of damage.

## DESCRIPTION

Specially designed hand gluer for gluing large surfaces with vinyl (white) adhesives. Available in two models with different roll widths and glue container capacities. Model EM26D is equipped with a roll with a width of 122mm and a capacity of 1kg. The larger model EM126D has a roll with a width of 180mm and a capacity of 1.4kg. The machine is equipped with a trigger on the handle for easy opening and closing of the glue container. Simply press the trigger to run the glue over the roll. Using this trigger you will always obtain the right amount of glue for your project. Thanks to the support, the hand gluer can easily be put away. For cleaning, you can keep this adhesive under water without risk of damage. Attention: this adhesive comes standard with a rubber roller, suitable for vinyl adhesives and water-based adhesives. For synthetic adhesives an optional PU roll is available (Ref. 2504065). This hand gluer is also available with an additional adhesive roller at the top for stationary gluing of workpieces from above (models EM25D and EM125T).