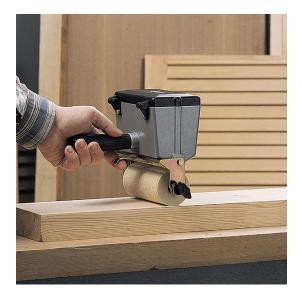

# GALERIJAFBEELDINGEN

Specially designed hand gluer for gluing large surfaces with vinyl (white) adhesives. Available in two models with different roll widths and glue container capacities. Model EM26D is equipped with a roll with a width of 122mm and a capacity of 1kg. The larger model EM126D has a roll with a width of 180mm and a capacity of 1.4kg. The machine is equipped with a trigger on the handle for easy opening and closing of the glue container. Simply press the trigger to run the glue over the roll. Using this trigger you will always obtain the right amount of glue for your project. Thanks to the support, the hand gluer can easily be put away. For cleaning, you can keep this adhesive under water without risk of damage.

## DESCRIPTION

Specially designed hand gluer for gluing large surfaces with vinyl (white) adhesives. Available in two models with different roll widths and glue container capacities. Model EM26D is equipped with a roll with a width of 122mm and a capacity of 1kg. The larger model EM126D has a roll with a width of 180mm and a capacity of 1.4kg. The machine is equipped with a trigger on the handle for easy opening and closing of the glue container. Simply press the trigger to run the glue over the roll. Using this trigger you will always obtain the right amount of glue for your project. Thanks to the support, the hand gluer can easily be put away. For cleaning, you can keep this adhesive under water without risk of damage. Attention: this adhesive comes standard with a rubber roller, suitable for vinyl adhesives and water-based adhesives. For synthetic adhesives an optional PU roll is available (Ref. 2504065). This hand gluer is also available with an additional adhesive roller at the top for stationary gluing of workpieces from above (models EM25D and EM125T).