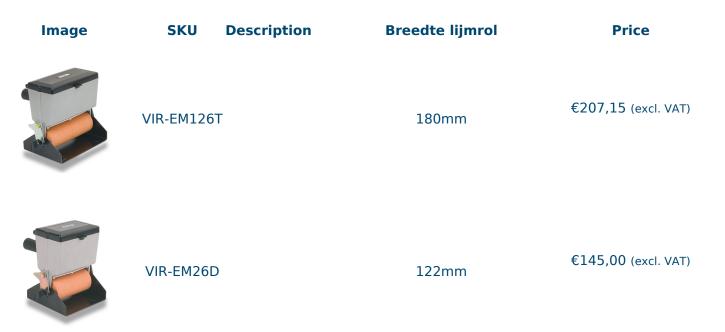

# **€145,00 - €207,15** (excl. VAT)

Specially designed hand gluer for gluing large surfaces with vinyl (white) adhesives. Available in two models with different roll widths and glue container capacities. Model EM26D is equipped with a roll with a width of 122mm and a capacity of 1kg. The larger model EM126D has a roll with a width of 180mm and a capacity of 1.4kg. The machine is equipped with a trigger on the handle for easy opening and closing of the glue container.

# GALERIJAFBEELDINGEN

Specially designed hand gluer for gluing large surfaces with vinyl (white) adhesives. Available in two models with different roll widths and glue container capacities. Model EM26D is equipped with a roll with a width of 122mm and a capacity of 1kg. The larger model EM126D has a roll with a width of 180mm and a capacity of 1.4kg. The machine is equipped with a trigger on the handle for easy opening and closing of the glue container. Simply press the trigger to run the glue over the roll. Using this trigger you will always obtain the right amount of glue for your project. Thanks to the support, the hand gluer can easily be put away. For cleaning, you can keep this adhesive under water without risk of damage.

## DESCRIPTION

Specially designed hand gluer for gluing large surfaces with vinyl (white) adhesives. Available in two models with different roll widths and glue container capacities. Model EM26D is equipped with a roll with a width of 122mm and a capacity of 1kg. The larger model EM126D has a roll with a width of 180mm and a capacity of 1.4kg. The machine is equipped with a trigger on the handle for easy opening and closing of the glue container. Simply press the trigger to run the glue over the roll. Using this trigger you will always obtain the right amount of glue for your project. Thanks to the support, the hand gluer can easily be put away. For cleaning, you can keep this adhesive under water without risk of damage. Attention: this adhesive comes standard with a rubber roller, suitable for vinyl adhesives and water-based adhesives. For synthetic adhesives an optional PU roll is available (Ref. 2504065). This hand gluer is also available with an additional adhesive roller at the top for stationary gluing of workpieces from above (models EM25D and EM125T).

# **ADDITIONAL INFORMATION**

| Weight                  | 2 kg         |
|-------------------------|--------------|
| width roller            | 122mm, 180mm |
| Capacity glue container | 1kg, 1,4kg   |