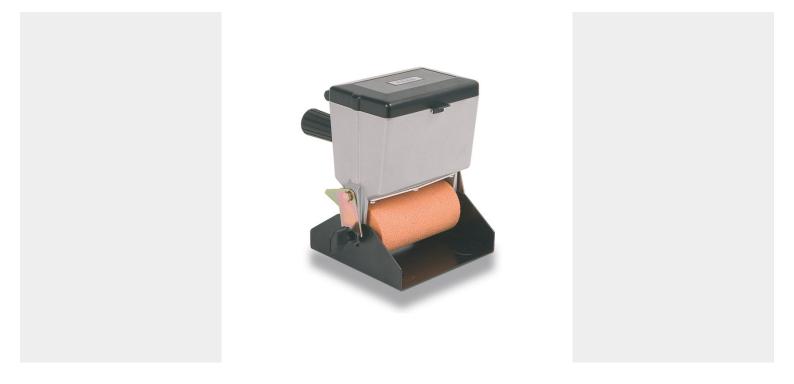

# **€145,00 - €207,15** (excl. VAT)

Specially designed hand gluer for gluing large surfaces with vinyl (white) adhesives. Available in two models with different roll widths and glue container capacities. Model EM26D is equipped with a roll with a width of 122mm and a capacity of 1kg. The larger model EM126D has a roll with a width of 180mm and a capacity of 1.4kg. The machine is equipped with a trigger on the handle for easy opening and closing of the glue container.

# GALERIJAFBEELDINGEN

Specially designed hand gluer for gluing large surfaces with vinyl (white) adhesives. Available in two models with different roll widths and glue container capacities. Model EM26D is equipped with a roll with a width of 122mm and a capacity of 1kg. The larger model EM126D has a roll with a width of 180mm and a capacity of 1.4kg. The machine is equipped with a trigger on the handle for easy opening and closing of the glue container. Simply press the trigger to run the glue over the roll. Using this trigger you will always obtain the right amount of glue for your project. Thanks to the support, the hand gluer can easily be put away. For cleaning, you can keep this adhesive under water without risk of damage.

## DESCRIPTION

Specially designed hand gluer for gluing large surfaces with vinyl (white) adhesives. Available in two models with different roll widths and glue container capacities. Model EM26D is equipped with a roll with a width of 122mm and a capacity of 1kg. The larger model EM126D has a roll with a width of 180mm and a capacity of 1.4kg. The machine is equipped with a trigger on the handle for easy opening and closing of the glue container. Simply press the trigger to run the glue over the roll. Using this trigger you will always obtain the right amount of glue for your project. Thanks to the support, the hand gluer can easily be put away. For cleaning, you can keep this adhesive under water without risk of damage. Attention: this adhesive comes standard with a rubber roller, suitable for vinyl adhesives and water-based adhesives. For synthetic adhesives an optional PU roll is available (Ref. 2504065). This hand gluer is also available with an additional adhesive roller at the top for stationary gluing of workpieces from above (models EM25D and EM125T).