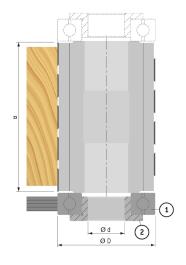

Available with bore 30mm or 50mm. The heads can be fitted with spurs on one or both sides on demand.

SKU: N/A

Available with bore 30mm or 50mm. The heads can be fitted with spurs on one or both sides on demand.

Available with bore 30mm or 50mm. The heads can be fitted with spurs on one or both sides on demand.

No video available for this product!

#### **ADDITIONAL INFORMATION**

Weight 1 kg

diameter

**Shaft diameter** 30 mm, 50 mm

Cutting edges 12

**Height of groove** 76,5mm

**RPM Min-Max** 6000-17600