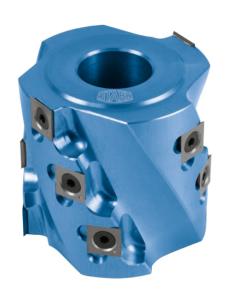

### **HELICAL PLANING AND ROUTING CUTTERHEAD 76,5MM (Z=12)**

# €190,08 - €208,26 (excl. VAT)

Helical planing and routing cutterhead with reversible knives in high quality carbide (HW). This cutter head is developed for finishing, planing or calibrating on moulding machines. Optionally you can use a mold and run-up ring to make curved workpieces. Thanks to the tungsten carbide blades, this cutterhead cuts effortlessly through solid boards, hard and soft woods, MDF or laminated boards.

#### **DESCRIPTION**

Helical planing and routing cutterhead with reversible knives in high quality carbide (HW). This cutter head is developed for finishing, planing or calibrating on moulding machines. Optionally you can use a mold and runup ring to make curved workpieces. Thanks to the tungsten carbide blades, this cutterhead cuts effortlessly through solid boards, hard and soft woods, MDF or laminated boards.