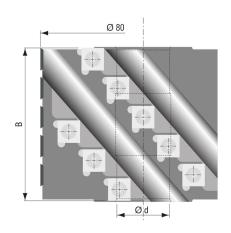

#### **ADDITIONAL INFORMATION**

Weight 1 kg

diameter

**Shaft diameter** 30 mm, 50 mm

Cutting edges 12

**Height of groove** 76,5mm

**RPM Min-Max** 6000-17600