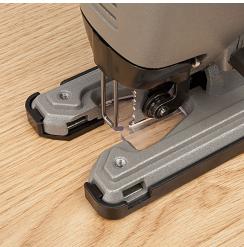

#### PRODUCT INFORMATION

- Jig saw
- Quick-change saw blades
  - Powerful (650W)
  - Tilting base 0°-45°
    - Four positions

### **DESCRIPTION**

High-precision, electronic jigsaw with non-slip grip for use with one hand. Ensures a clean, splinter-free cut. The machine is equipped with electronic speed control and pendulum movement control with 4 positions. With the help of a special changing system, you can quickly and easily change the saw blades. Equipped with a base that tilts from 0° to 45° for mitre cuts. The SC324Y is suitable for cutting wood, ferrous and non-ferrous metals, plastics, etc. Standard delivery with a set of three saw blades.