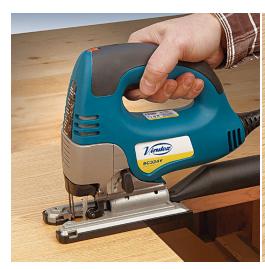

### **DESCRIPTION**

High-precision, electronic jigsaw with non-slip grip for use with one hand. Ensures a clean, splinter-free cut. The machine is equipped with electronic speed control and pendulum movement control with 4 positions. With the help of a special changing system, you can quickly and easily change the saw blades. Equipped with a base that tilts from 0° to 45° for mitre cuts. The SC324Y is suitable for cutting wood, ferrous and non-ferrous metals, plastics, etc. Standard delivery with a set of three saw blades.