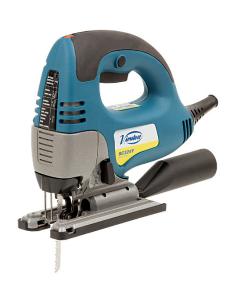

## **JIG SAW SC324Y**

# €268,33 (excl. VAT)

High-precision, electronic jigsaw with non-slip grip for use with one hand. Ensures a clean, splinter-free cut. The machine is equipped with electronic speed control and pendulum movement control with 4 positions. With the help of a special changing system, you can quickly and easily change the saw blades. Equipped with a base that tilts from 0° to 45° for mitre cuts. The SC324Y is suitable for cutting wood, ferrous and non-ferrous metals, plastics, etc. Standard delivery with a set of three saw blades.

### **DESCRIPTION**

High-precision, electronic jigsaw with non-slip grip for use with one hand. Ensures a clean, splinter-free cut. The machine is equipped with electronic speed control and pendulum movement control with 4 positions. With the help of a special changing system, you can quickly and easily change the saw blades. Equipped with a base that tilts from 0° to 45° for mitre cuts. The SC324Y is suitable for cutting wood, ferrous and non-ferrous metals, plastics, etc. Standard delivery with a set of three saw blades.