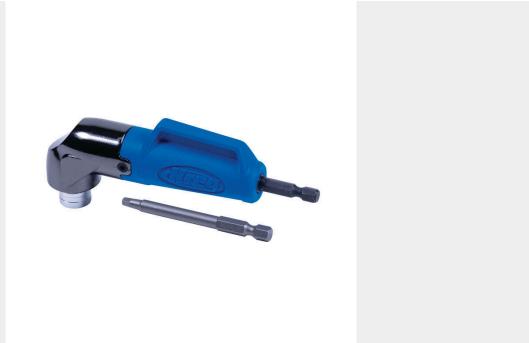

# **KREG 90° POCKET-HOLE DRIVER.**

# €26,99 (excl. VAT)

Turn any drill into a 90° drill with the Kreg 90° Pocket-Hole Driver. With this compact drill attachment, you can tighten screws in places that you cannot reach with your drill.

The included 7.62cm square drill bit has a magnetic tip that clicks into the head of a pocket-hole screw. This attachment is universally applicable, i.e. for all drills and all hexagonal bits. Thanks to its ergonomic design, you can easily hold the Kreg 90° Pocket-Hole turner in place with one hand while operating the drill with the other. It is also suitable for use with an impact drill. When you need to tighten screws in tight spaces, you can count on the Kreg 90° Pocket-Hole turner to get the job done.

The included 7.62cm square drill bit has a magnetic tip that clicks into the head of a pocket-hole screw. This attachment is universally applicable, i.e. for all drills and all hexagonal bits. Thanks to its ergonomic design, you can easily hold the Kreg 90° Pocket-Hole turner in place with one hand while operating the drill with the other. It is also suitable for use with an impact drill. When you need to tighten screws in tight spaces, you can count on the Kreg 90° Pocket-Hole turner to get the job done.