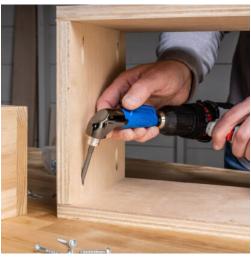

#### **DESCRIPTION**

Turn any drill into a 90° drill with the Kreg 90° Pocket-Hole Driver. With this compact drill attachment, you can tighten screws in places that you cannot reach with your drill. The included 7.62cm square drill bit has a magnetic tip that clicks into the head of a pocket-hole screw. This attachment is universally applicable, i.e. for all drills and all hexagonal bits. Thanks to its ergonomic design, you can easily hold the Kreg 90° Pocket-Hole turner in place with one hand while operating the drill with the other. It is also suitable for use with an impact drill. When you need to tighten screws in tight spaces, you can count on the Kreg 90° Pocket-Hole turner to get the job done.