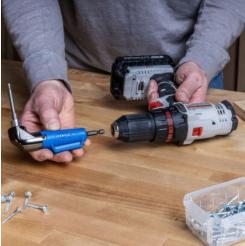

# **GALERIJAFBEELDINGEN**

Turn any drill into a 90° drill with the Kreg 90° Pocket-Hole Driver. With this compact drill attachment, you can tighten screws in places that you cannot reach with your drill.

The included 7.62cm square drill bit has a magnetic tip that clicks into the head of a pocket-hole screw. This attachment is universally applicable, i.e. for all drills and all hexagonal bits. Thanks to its ergonomic design, you can easily hold the Kreg 90° Pocket-Hole turner in place with one hand while operating the drill with the other. It is also suitable for use with an impact drill. When you need to tighten screws in tight spaces, you can count on the Kreg 90° Pocket-Hole turner to get the job done.

#### **DESCRIPTION**

Turn any drill into a 90° drill with the Kreg 90° Pocket-Hole Driver. With this compact drill attachment, you can tighten screws in places that you cannot reach with your drill. The included 7.62cm square drill bit has a magnetic tip that clicks into the head of a pocket-hole screw. This attachment is universally applicable, i.e. for all drills and all hexagonal bits. Thanks to its ergonomic design, you can easily hold the Kreg 90° Pocket-Hole turner in place with one hand while operating the drill with the other. It is also suitable for use with an impact drill. When you need to tighten screws in tight spaces, you can count on the Kreg 90° Pocket-Hole turner to get the job done.