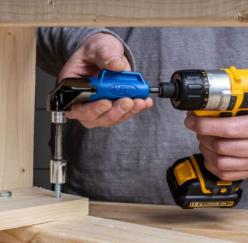

# **GALERIJAFBEELDINGEN**

Turn any drill into a 90° drill with the Kreg 90° Pocket-Hole Driver. With this compact drill attachment, you can tighten screws in places that you cannot reach with your drill.

The included 7.62cm square drill bit has a magnetic tip that clicks into the head of a pocket-hole screw. This attachment is universally applicable, i.e. for all drills and all hexagonal bits. Thanks to its ergonomic design, you can easily hold the Kreg 90° Pocket-Hole turner in place with one hand while operating the drill with the other. It is also suitable for use with an impact drill. When you need to tighten screws in tight spaces, you can count on the Kreg 90° Pocket-Hole turner to get the job done.

#### **DESCRIPTION**

Turn any drill into a 90° drill with the Kreg 90° Pocket-Hole Driver. With this compact drill attachment, you can tighten screws in places that you cannot reach with your drill. The included 7.62cm square drill bit has a magnetic tip that clicks into the head of a pocket-hole screw. This attachment is universally applicable, i.e. for all drills and all hexagonal bits. Thanks to its ergonomic design, you can easily hold the Kreg 90° Pocket-Hole turner in place with one hand while operating the drill with the other. It is also suitable for use with an impact drill. When you need to tighten screws in tight spaces, you can count on the Kreg 90° Pocket-Hole turner to get the job done.