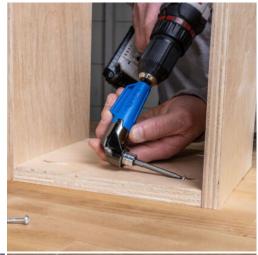

#### **DESCRIPTION**

Turn any drill into a 90° drill with the Kreg 90° Pocket-Hole Driver. With this compact drill attachment, you can tighten screws in places that you cannot reach with your drill. The included 7.62cm square drill bit has a magnetic tip that clicks into the head of a pocket-hole screw. This attachment is universally applicable, i.e. for all drills and all hexagonal bits. Thanks to its ergonomic design, you can easily hold the Kreg 90° Pocket-Hole turner in place with one hand while operating the drill with the other. It is also suitable for use with an impact drill. When you need to tighten screws in tight spaces, you can count on the Kreg 90° Pocket-Hole turner to get the job done.