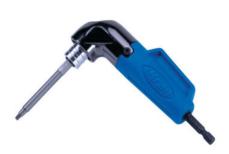

# **GALERIJAFBEELDINGEN**

Turn any drill into a 90° drill with the Kreg 90° Pocket-Hole Driver. With this compact drill attachment, you can tighten screws in places that you cannot reach with your drill.

The included 7.62cm square drill bit has a magnetic tip that clicks into the head of a pocket-hole screw. This attachment is universally applicable, i.e. for all drills and all hexagonal bits. Thanks to its ergonomic design, you can easily hold the Kreg 90° Pocket-Hole turner in place with one hand while operating the drill with the other. It is also suitable for use with an impact drill. When you need to tighten screws in tight spaces, you can count on the Kreg 90° Pocket-Hole turner to get the job done.