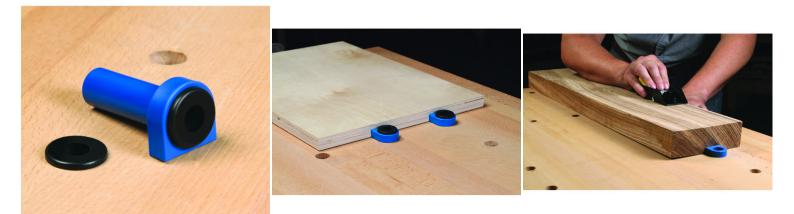

**SKU:** KRE-KKS1070

GALERIJAFBEELDINGEN

Four nylon bench hooks (so-called "bench dogs") from Kreg with rubber non-slip caps. Suitable for all workbenches with Ø 19 mm holes. The 'dogs' can be used both horizontally and vertically.

### **PRODUCT INFORMATION**

- Set of 4 bench hooks
- Fitted with rubber non-slip caps
- Suitable for workbenches with holes with a 19 mm diameter
  - Can be used both horizontally and vertically

# DESCRIPTION

Four nylon bench hooks (so-called "bench dogs") from Kreg with rubber non-slip caps. Suitable for all workbenches with Ø 19 mm holes. The 'dogs' can be used both horizontally and vertically.