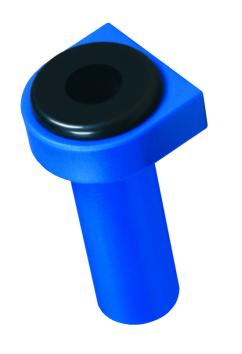

#### **KREG BENCH DOGS**

**SKU:** KRE-KKS1070

GALERIJAFBEELDINGEN

Four nylon bench hooks (so-called "bench dogs") from Kreg with rubber non-slip caps. Suitable for all workbenches with Ø 19 mm holes. The 'dogs' can be used both horizontally and vertically.

### **PRODUCT INFORMATION**

- Set of 4 bench hooks
- Fitted with rubber non-slip caps
- Suitable for workbenches with holes with a 19 mm diameter
  - Can be used both horizontally and vertically

# DESCRIPTION

Four nylon bench hooks (so-called "bench dogs") from Kreg with rubber non-slip caps. Suitable for all workbenches with Ø 19 mm holes. The 'dogs' can be used both horizontally and vertically.