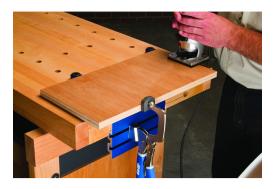

### **PRODUCT INFORMATION**

- Set of 4 bench hooks
- Fitted with rubber non-slip caps
- Suitable for workbenches with holes with a 19 mm diameter
  - Can be used both horizontally and vertically

# DESCRIPTION

Four nylon bench hooks (so-called "bench dogs") from Kreg with rubber non-slip caps. Suitable for all workbenches with Ø 19 mm holes. The 'dogs' can be used both horizontally and vertically.