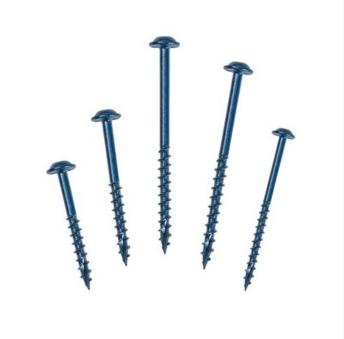

# €8,49 - €32,99 (excl. VAT)

Kreg Blue-Kote pocket-hole screws with a square drive. The screw has a length of 64 mm (2 1/2") and a coarse thread, which makes it ideally suited for softwood It has a triple coating, making it corrosion resistant.

## DESCRIPTION

Kreg Blue-Kote pocket-hole screws with a square drive. The screw has a length of 64 mm (2 1/2") and a coarse thread, which makes it ideally suited for softwood. The blue Kreg screws have a triple coating that makes the screw corrosion resistant. Therefore, the screws are excellent for outdoor or humid areas. This screw is available in packages of 50, 125 and 250 pieces.