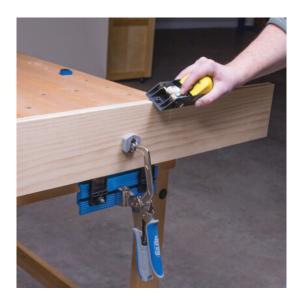

### **KREG CLAMP VISE**

€89,59 (excl. VAT)

Thanks to Automaxx® technology, the bench clamp automatically adapts to the thickness of the material, with a single push of the handle, whether the material is thick, thin or somewhere in between. The clamping pressure of the clamp is easily regulated by a rotary knob.

#### **PRODUCT INFORMATION**

- Clamp adapts automatically to any material thickness
  - a constant clamping pressure
  - Padded handles for optimum grip
    - Clamping capacity: 76 mm

#### **DESCRIPTION**

Thanks to Automaxx® technology, the bench clamp automatically adapts to the thickness of the material, with a single push of the handle, whether the material is thick, thin or somewhere in between. The clamping pressure of the clamp is easily regulated by a rotary knob.