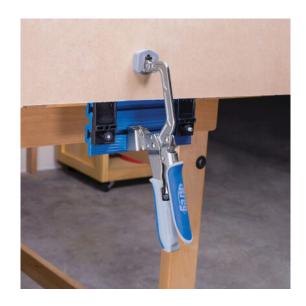

### **KREG CLAMP VISE**

€89,59 (excl. VAT)

Thanks to Automaxx® technology, the bench clamp automatically adapts to the thickness of the material, with a single push of the handle, whether the material is thick, thin or somewhere in between. The clamping pressure of the clamp is easily regulated by a rotary knob.

#### **PRODUCT INFORMATION**

- Clamp adapts automatically to any material thickness
  - a constant clamping pressure
  - Padded handles for optimum grip
    - Clamping capacity: 76 mm

#### **DESCRIPTION**

Thanks to Automaxx® technology, the bench clamp automatically adapts to the thickness of the material, with a single push of the handle, whether the material is thick, thin or somewhere in between. The clamping pressure of the clamp is easily regulated by a rotary knob.