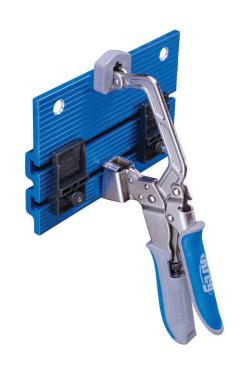

### **KREG CLAMP VISE**

€89,59 (excl. VAT)

Thanks to Automaxx® technology, the bench clamp automatically adapts to the thickness of the material, with a single push of the handle, whether the material is thick, thin or somewhere in between. The clamping pressure of the clamp is easily regulated by a rotary knob.

#### **PRODUCT INFORMATION**

- Clamp adapts automatically to any material thickness
  - a constant clamping pressure
  - Padded handles for optimum grip
    - Clamping capacity: 76 mm

#### **DESCRIPTION**

Thanks to Automaxx® technology, the bench clamp automatically adapts to the thickness of the material, with a single push of the handle, whether the material is thick, thin or somewhere in between. The clamping pressure of the clamp is easily regulated by a rotary knob.