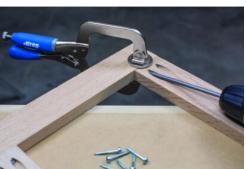

## **KREG CLASSIC 3" (76 MM) FACE CLAMP**

# €32,99 (excl. VAT)

This easy-to-use, compact clamp fits easily into tight spaces.

It has a reach of 76 mm and clamps materials up to 70 mm thick.

Classic Face Clamps are designed for creating perfectly flush Kreg joints, and they work great for lots of other shop and project tasks that require solid clamping without marring. These clamps have large clamp pads that distribute clamping force evenly, and hold pieces flush during assembly. When used in Kreg joinery, the extra-large clamp face gets positioned on the 'show' side of the joint.

Classic Face Clamps have a simple screw that adjusts the clamp to match material thickness, plus comfortable padded handles. They are compatible with the Kreg Jig R3's Clamp Pad Adapter.

**SKU:** KRE-KHC-PREMIUM

#### **DESCRIPTION**

This easy-to-use, compact clamp fits easily into tight spaces. It has a reach of 76 mm and clamps materials up to 70 mm thick. Classic Face Clamps are designed for creating perfectly flush Kreg joints, and they work great for lots of other shop and project tasks that require solid clamping without marring. These clamps have large clamp pads that distribute clamping force evenly, and hold pieces flush during assembly. When used in Kreg joinery, the extra-large clamp face gets positioned on the 'show' side of the joint. Classic Face Clamps have a simple screw that adjusts the clamp to match material thickness, plus comfortable padded handles. They are compatible with the Kreg Jig R3's Clamp Pad Adapter.