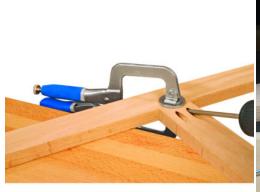

# €32,99 (excl. VAT)

This easy-to-use, compact clamp fits easily into tight spaces.

It has a reach of 76 mm and clamps materials up to 70 mm thick.

Classic Face Clamps are designed for creating perfectly flush Kreg joints, and they work great for lots of other shop and project tasks that require solid clamping without marring. These clamps have large clamp pads that distribute clamping force evenly, and hold pieces flush during assembly. When used in Kreg joinery, the extra-large clamp face gets positioned on the 'show' side of the joint.

#### **DESCRIPTION**

This easy-to-use, compact clamp fits easily into tight spaces. It has a reach of 76 mm and clamps materials up to 70 mm thick. Classic Face Clamps are designed for creating perfectly flush Kreg joints, and they work great for lots of other shop and project tasks that require solid clamping without marring. These clamps have large clamp pads that distribute clamping force evenly, and hold pieces flush during assembly. When used in Kreg joinery, the extra-large clamp face gets positioned on the 'show' side of the joint. Classic Face Clamps have a simple screw that adjusts the clamp to match material thickness, plus comfortable padded handles. They are compatible with the Kreg Jig R3's Clamp Pad Adapter.