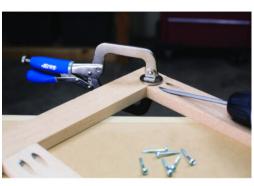

# €32,99 (excl. VAT)

This easy-to-use, compact clamp fits easily into tight spaces.

It has a reach of 76 mm and clamps materials up to 70 mm thick.

Classic Face Clamps are designed for creating perfectly flush Kreg joints, and they work great for lots of other shop and project tasks that require solid clamping without marring. These clamps have large clamp pads that distribute clamping force evenly, and hold pieces flush during assembly. When used in Kreg joinery, the extra-large clamp face gets positioned on the 'show' side of the joint.

#### **DESCRIPTION**

This easy-to-use, compact clamp fits easily into tight spaces. It has a reach of 76 mm and clamps materials up to 70 mm thick. Classic Face Clamps are designed for creating perfectly flush Kreg joints, and they work great for lots of other shop and project tasks that require solid clamping without marring. These clamps have large clamp pads that distribute clamping force evenly, and hold pieces flush during assembly. When used in Kreg joinery, the extra-large clamp face gets positioned on the 'show' side of the joint. Classic Face Clamps have a simple screw that adjusts the clamp to match material thickness, plus comfortable padded handles. They are compatible with the Kreg Jig R3's Clamp Pad Adapter.