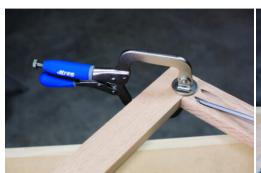

## **KREG CLASSIC 3" (76 MM) FACE CLAMP**

# €32,99 (excl. VAT)

This easy-to-use, compact clamp fits easily into tight spaces.

It has a reach of 76 mm and clamps materials up to 70 mm thick.

Classic Face Clamps are designed for creating perfectly flush Kreg joints, and they work great for lots of other shop and project tasks that require solid clamping without marring. These clamps have large clamp pads that distribute clamping force evenly, and hold pieces flush during assembly. When used in Kreg joinery, the extra-large clamp face gets positioned on the 'show' side of the joint.

Classic Face Clamps have a simple screw that adjusts the clamp to match material thickness, plus comfortable padded handles. They are compatible with the Kreg Jig R3's Clamp Pad Adapter.

**SKU:** KRE-KHC-PREMIUM

#### **DESCRIPTION**

This easy-to-use, compact clamp fits easily into tight spaces. It has a reach of 76 mm and clamps materials up to 70 mm thick. Classic Face Clamps are designed for creating perfectly flush Kreg joints, and they work great for lots of other shop and project tasks that require solid clamping without marring. These clamps have large clamp pads that distribute clamping force evenly, and hold pieces flush during assembly. When used in Kreg joinery, the extra-large clamp face gets positioned on the 'show' side of the joint. Classic Face Clamps have a simple screw that adjusts the clamp to match material thickness, plus comfortable padded handles. They are compatible with the Kreg Jig R3's Clamp Pad Adapter.