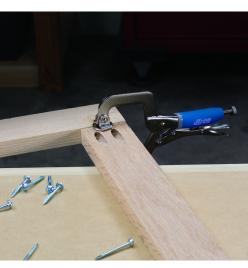

# €32,99 (excl. VAT)

This easy-to-use, compact clamp fits easily into tight spaces.

It has a reach of 76 mm and clamps materials up to 70 mm thick.

Classic Face Clamps are designed for creating perfectly flush Kreg joints, and they work great for lots of other shop and project tasks that require solid clamping without marring. These clamps have large clamp pads that distribute clamping force evenly, and hold pieces flush during assembly. When used in Kreg joinery, the extra-large clamp face gets positioned on the 'show' side of the joint.

#### **DESCRIPTION**

This easy-to-use, compact clamp fits easily into tight spaces. It has a reach of 76 mm and clamps materials up to 70 mm thick. Classic Face Clamps are designed for creating perfectly flush Kreg joints, and they work great for lots of other shop and project tasks that require solid clamping without marring. These clamps have large clamp pads that distribute clamping force evenly, and hold pieces flush during assembly. When used in Kreg joinery, the extra-large clamp face gets positioned on the 'show' side of the joint. Classic Face Clamps have a simple screw that adjusts the clamp to match material thickness, plus comfortable padded handles. They are compatible with the Kreg Jig R3's Clamp Pad Adapter.