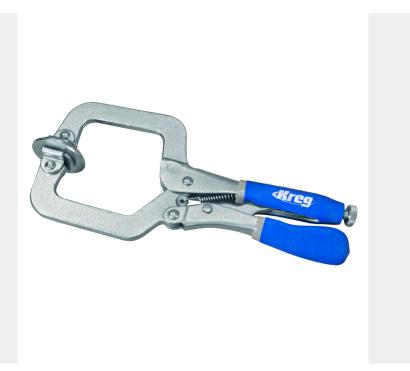

## **KREG CLASSIC 3" (76 MM) FACE CLAMP**

# €32,99 (excl. VAT)

This easy-to-use, compact clamp fits easily into tight spaces.

It has a reach of 76 mm and clamps materials up to 70 mm thick.

Classic Face Clamps are designed for creating perfectly flush Kreg joints, and they work great for lots of other shop and project tasks that require solid clamping without marring. These clamps have large clamp pads that distribute clamping force evenly, and hold pieces flush during assembly. When used in Kreg joinery, the extra-large clamp face gets positioned on the 'show' side of the joint.

Classic Face Clamps have a simple screw that adjusts the clamp to match material thickness, plus comfortable padded handles. They are compatible with the Kreg Jig R3's Clamp Pad Adapter.

**SKU:** KRE-KHC-PREMIUM