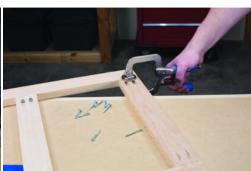

## **KREG CLASSIC 3" (76 MM) FACE CLAMP**

# €32,99 (excl. VAT)

This easy-to-use, compact clamp fits easily into tight spaces.

It has a reach of 76 mm and clamps materials up to 70 mm thick.

Classic Face Clamps are designed for creating perfectly flush Kreg joints, and they work great for lots of other shop and project tasks that require solid clamping without marring. These clamps have large clamp pads that distribute clamping force evenly, and hold pieces flush during assembly. When used in Kreg joinery, the extra-large clamp face gets positioned on the 'show' side of the joint.

Classic Face Clamps have a simple screw that adjusts the clamp to match material thickness, plus comfortable padded handles. They are compatible with the Kreg Jig R3's Clamp Pad Adapter.

**SKU:** KRE-KHC-PREMIUM

#### **DESCRIPTION**

This easy-to-use, compact clamp fits easily into tight spaces. It has a reach of 76 mm and clamps materials up to 70 mm thick. Classic Face Clamps are designed for creating perfectly flush Kreg joints, and they work great for lots of other shop and project tasks that require solid clamping without marring. These clamps have large clamp pads that distribute clamping force evenly, and hold pieces flush during assembly. When used in Kreg joinery, the extra-large clamp face gets positioned on the 'show' side of the joint. Classic Face Clamps have a simple screw that adjusts the clamp to match material thickness, plus comfortable padded handles. They are compatible with the Kreg Jig R3's Clamp Pad Adapter.