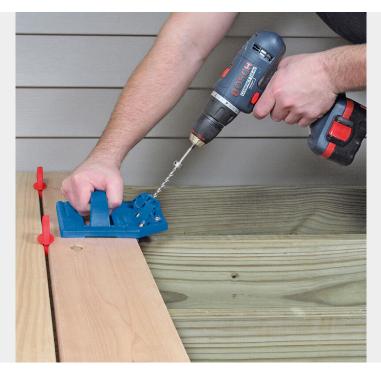

# €25,75 (excl. VAT)

The Deck Jig<sup>™</sup> drill and screw bit are made of hardened steel and have hexagonal shanks that are compatible with Quick-Change. Both the drill bit and the screw bit are designed exclusively for the Kreg® Deck Jig<sup>™</sup> and come with a stop ring and hex key to better control the drilling and screwing depth.

### DESCRIPTION

The Deck Jig<sup>™</sup> drill and screw bit are made of hardened steel and have hexagonal shanks that are compatible with Quick-Change. Both the drill bit and the screw bit are designed exclusively for the Kreg® Deck Jig<sup>™</sup> and come with a stop ring and hex key to better control the drilling and screwing depth.