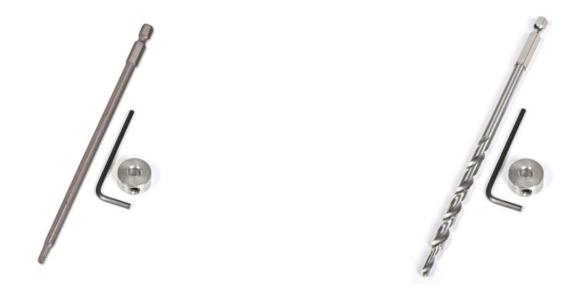

# €25,75 (excl. VAT)

The Deck Jig<sup>™</sup> drill and screw bit are made of hardened steel and have hexagonal shanks that are compatible with Quick-Change. Both the drill bit and the screw bit are designed exclusively for the Kreg® Deck Jig<sup>™</sup> and come with a stop ring and hex key to better control the drilling and screwing depth.

### DESCRIPTION

The Deck Jig<sup>™</sup> drill and screw bit are made of hardened steel and have hexagonal shanks that are compatible with Quick-Change. Both the drill bit and the screw bit are designed exclusively for the Kreg® Deck Jig<sup>™</sup> and come with a stop ring and hex key to better control the drilling and screwing depth.