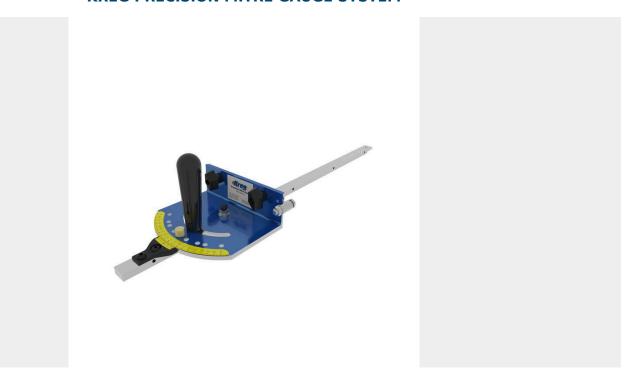

#### **KREG PRECISION MITRE GAUGE SYSTEM**

# €129,99 (excl. VAT)

Why waste time calibrating a miter gauge when you can get a ready-to-use precision gauge? Our precision miter gauge does not require calibration and has positive stops at 0°, 10°, 22.5°, 30° and 45°, so that cutting a miter is now instantaneous. If you want to saw at a different angle, you can quickly adjust to a tenth of a degree with the highly accurate and easy-to-use Vernier measuring rod. You can choose the precision miter gauge or the precision miter gauge system with a 610 mm guide rail and Swing Stop™.

#### **PRODUCT INFORMATION**

- Guide rail: 610 mm, made of anodised aluminium
- Guide bar: 660 mm long, 9 mm thick and 19 mm

wide

- Positive stops at: 0°, 10°, 22.5°, 30° and 45°
  - Factory calibrated