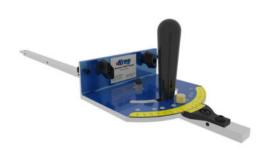

## **GALERIJAFBEELDINGEN**

Why waste time calibrating a miter gauge when you can get a ready-to-use precision gauge? Our precision miter gauge does not require calibration and has positive stops at 0°, 10°, 22.5°, 30° and 45°, so that cutting a miter is now instantaneous. If you want to saw at a different angle, you can quickly adjust to a tenth of a degree with the highly accurate and easy-to-use Vernier measuring rod. You can choose the precision miter gauge or the precision miter gauge system with a 610 mm guide rail and Swing Stop™.