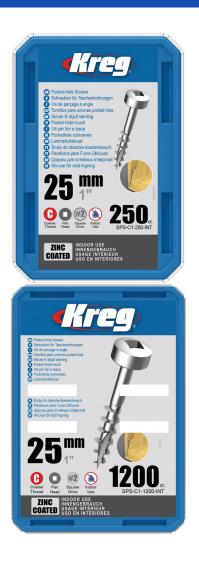

SKU: KRE-SPS-C1

VARIATIONS

| Image | SKU Description     | Stuks in<br>verpakking | Price                    |
|-------|---------------------|------------------------|--------------------------|
|       | KRE-SPS-C1-100-INT  | 100                    | <b>€6,49</b> (excl. VAT) |
|       | KRE-SPS-C1-250-INT  | 250                    | €15,99 (excl. VAT)       |
|       | KRE-SPS-C1-500-INT  | 500                    | €28,99 (excl. VAT)       |
|       | KRE-SPS-C1-1200-INT | 1200                   | €52,99 (excl. VAT)       |