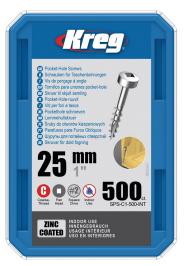

SKU: KRE-SPS-C1

VARIATIONS

| Image | SKU Description     | Stuks in<br>verpakking | Price                    |
|-------|---------------------|------------------------|--------------------------|
|       | KRE-SPS-C1-100-INT  | 100                    | <b>€6,49</b> (excl. VAT) |
|       | KRE-SPS-C1-250-INT  | 250                    | €15,99 (excl. VAT)       |
|       | KRE-SPS-C1-500-INT  | 500                    | €28,99 (excl. VAT)       |
|       | KRE-SPS-C1-1200-INT | 1200                   | €52,99 (excl. VAT)       |