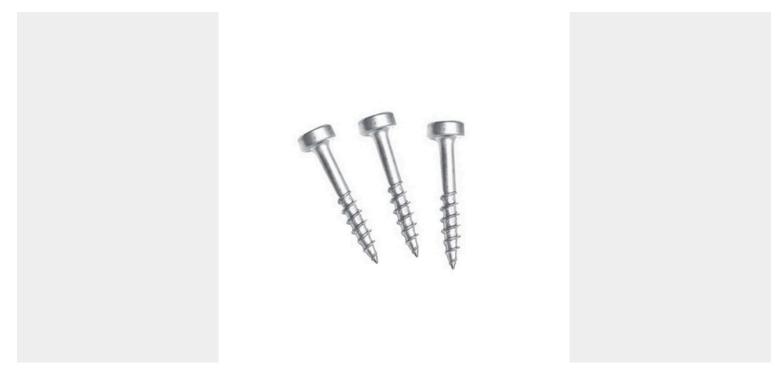

## **KREG SCREWS CYLINDER HEAD 25 MM, COARSE THREAD FOR SOFTWOOD**

# €6,49 - €52,99 (excl. VAT)

Kreg pocket-hole screws with square connection and cylinder head. The screw has a length of 25 mm (1") and a coarse thread, which makes it ideal for softwood, and is made of zinc. Zinc provides adequate protection against rust and is an affordable alternative to the Blue-Kote and stainless steel varieties.

## **PRODUCT INFORMATION**

- Cylinder head
- Square drive
- Length: 25mm
- Coarse thread, so ideally suited to softwood