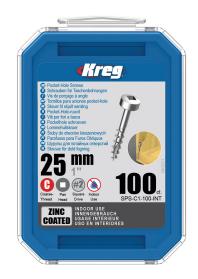

SKU: KRE-SPS-C1

VARIATIONS

| Image | SKU Description     | Stuks in<br>verpakking | Price                    |
|-------|---------------------|------------------------|--------------------------|
|       | KRE-SPS-C1-100-INT  | 100                    | <b>€6,49</b> (excl. VAT) |
|       | KRE-SPS-C1-250-INT  | 250                    | €15,99 (excl. VAT)       |
|       | KRE-SPS-C1-500-INT  | 500                    | €28,99 (excl. VAT)       |
|       | KRE-SPS-C1-1200-INT | 1200                   | €52,99 (excl. VAT)       |