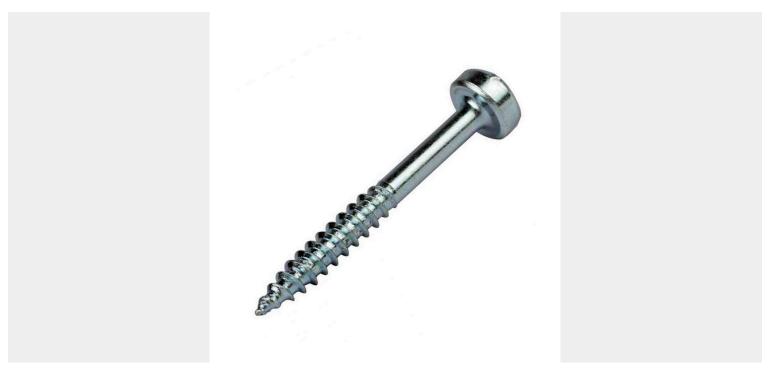

### KREG SCREWS PAN HEAD 38 MM, FINE THREAD FOR HARDWOOD

#### **DESCRIPTION**

Kreg pocket-hole screws with square connection and cylinder head. The screw has a length of 38 mm (1 1/2") and a fine thread, which makes it ideal for hardwood, and is made of zinc. Zinc provides adequate protection against rust and is an affordable alternative to the Blue-Kote and stainless steel varieties.