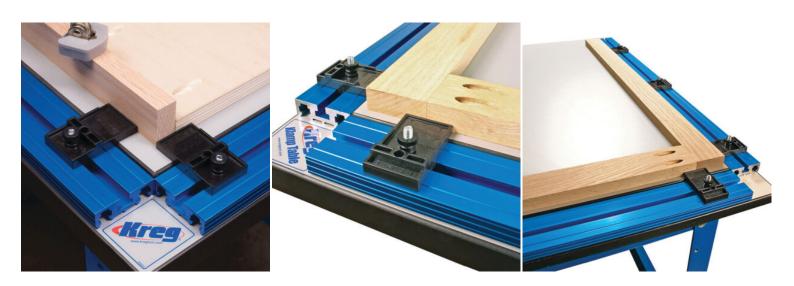

# €19,99 (excl. VAT)

Thanks to the Kreg set of clamping blocks, you can quickly and easily set your workpieces at a right angle. This makes the terminal blocks particularly useful for designing front frames. They are designed in durable, shock-resistant plastic, resistant to all your tasks. One set consists of 5 blocks and mounting accessories.

**SKU:** KRE-KKS1030

GALERIJAFBEELDINGEN

Thanks to the Kreg set of clamping blocks, you can quickly and easily set your workpieces at a right angle. This makes the terminal blocks particularly useful for designing front frames. They are designed in durable, shockresistant plastic, resistant to all your tasks. One set consists of 5 blocks and mounting accessories.

## DESCRIPTION

Thanks to the Kreg set of clamping blocks, you can quickly and easily set your workpieces at a right angle. This makes the terminal blocks particularly useful for designing front frames. They are designed in durable, shock-resistant plastic, resistant to all your tasks. One set consists of 5 blocks and mounting accessories.