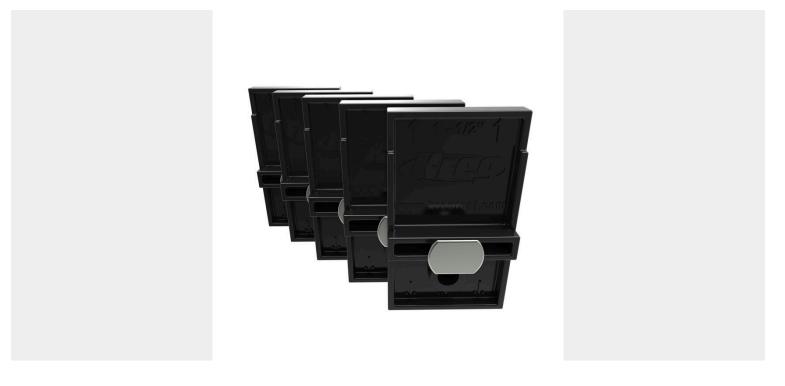

# €19,99 (excl. VAT)

Thanks to the Kreg set of clamping blocks, you can quickly and easily set your workpieces at a right angle. This makes the terminal blocks particularly useful for designing front frames. They are designed in durable, shock-resistant plastic, resistant to all your tasks. One set consists of 5 blocks and mounting accessories.

**SKU:** KRE-KKS1030

GALERIJAFBEELDINGEN

Thanks to the Kreg set of clamping blocks, you can quickly and easily set your workpieces at a right angle. This makes the terminal blocks particularly useful for designing front frames. They are designed in durable, shockresistant plastic, resistant to all your tasks. One set consists of 5 blocks and mounting accessories.

## DESCRIPTION

Thanks to the Kreg set of clamping blocks, you can quickly and easily set your workpieces at a right angle. This makes the terminal blocks particularly useful for designing front frames. They are designed in durable, shock-resistant plastic, resistant to all your tasks. One set consists of 5 blocks and mounting accessories.