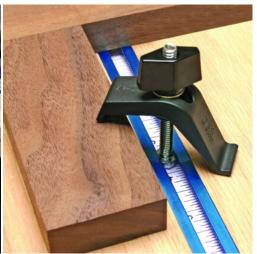

# **KREG SET OF T-TRACK CLAMPS - 2 PIECES**

€24,99 (excl. VAT)

This set includes two Kreg T-track clamps that are easy to use and provide additional clamping support when needed. The clamps are designed to work with the Kreg Clamp Trak, Mini Trak, Accu-Cut, Universal Clamp Track, Adaptive Cutting System Guide Track, and other T-track B systems.

### **PRODUCT INFORMATION**

- 2 pieces of T-track clamps
- Designed to work with the Kreg Clamp Trak, Mini Trak, Accu-Cut, Universal Clamp Track, Adaptive Cutting System Guide Track, and other T-track B systems.

#### **DESCRIPTION**

This set includes two Kreg T-track clamps that are easy to use and provide additional clamping support when needed. The clamps are designed to work with the Kreg Clamp Trak, Mini Trak, Accu-Cut, Universal Clamp Track, Adaptive Cutting System Guide Track, and other T-track B systems.