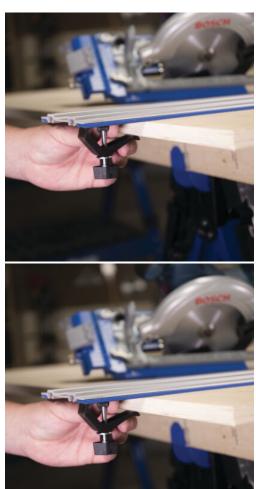

# **KREG SET OF T-TRACK CLAMPS - 2 PIECES**

€24,99 (excl. VAT)

This set includes two Kreg T-track clamps that are easy to use and provide additional clamping support when needed. The clamps are designed to work with the Kreg Clamp Trak, Mini Trak, Accu-Cut, Universal Clamp Track, Adaptive Cutting System Guide Track, and other T-track B systems.

### **PRODUCT INFORMATION**

- 2 pieces of T-track clamps
- Designed to work with the Kreg Clamp Trak, Mini Trak, Accu-Cut, Universal Clamp Track, Adaptive Cutting System Guide Track, and other T-track B systems.

#### **DESCRIPTION**

This set includes two Kreg T-track clamps that are easy to use and provide additional clamping support when needed. The clamps are designed to work with the Kreg Clamp Trak, Mini Trak, Accu-Cut, Universal Clamp Track, Adaptive Cutting System Guide Track, and other T-track B systems.