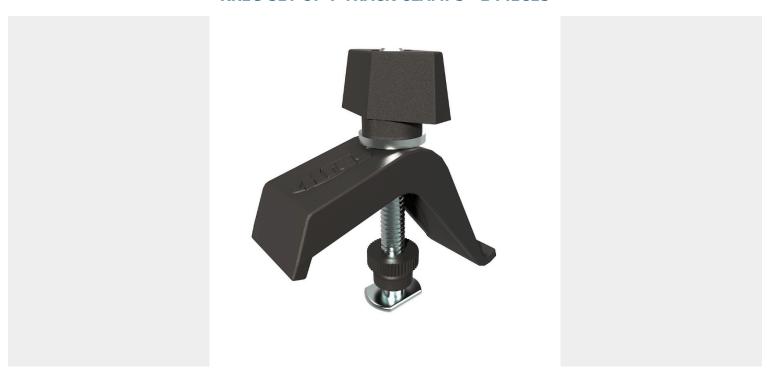

# **KREG SET OF T-TRACK CLAMPS - 2 PIECES**

€24,99 (excl. VAT)

This set includes two Kreg T-track clamps that are easy to use and provide additional clamping support when needed. The clamps are designed to work with the Kreg Clamp Trak, Mini Trak, Accu-Cut, Universal Clamp Track, Adaptive Cutting System Guide Track, and other T-track B systems.

### **PRODUCT INFORMATION**

- 2 pieces of T-track clamps
- Designed to work with the Kreg Clamp Trak, Mini Trak, Accu-Cut, Universal Clamp Track, Adaptive Cutting System Guide Track, and other T-track B systems.

#### **DESCRIPTION**

This set includes two Kreg T-track clamps that are easy to use and provide additional clamping support when needed. The clamps are designed to work with the Kreg Clamp Trak, Mini Trak, Accu-Cut, Universal Clamp Track, Adaptive Cutting System Guide Track, and other T-track B systems.