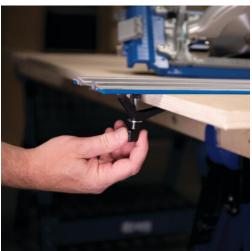

# **KREG SET OF T-TRACK CLAMPS - 2 PIECES**

€24,99 (excl. VAT)

This set includes two Kreg T-track clamps that are easy to use and provide additional clamping support when needed. The clamps are designed to work with the Kreg Clamp Trak, Mini Trak, Accu-Cut, Universal Clamp Track, Adaptive Cutting System Guide Track, and other T-track B systems.

### **PRODUCT INFORMATION**

- 2 pieces of T-track clamps
- Designed to work with the Kreg Clamp Trak, Mini Trak, Accu-Cut, Universal Clamp Track, Adaptive Cutting System Guide Track, and other T-track B systems.

#### **DESCRIPTION**

This set includes two Kreg T-track clamps that are easy to use and provide additional clamping support when needed. The clamps are designed to work with the Kreg Clamp Trak, Mini Trak, Accu-Cut, Universal Clamp Track, Adaptive Cutting System Guide Track, and other T-track B systems.