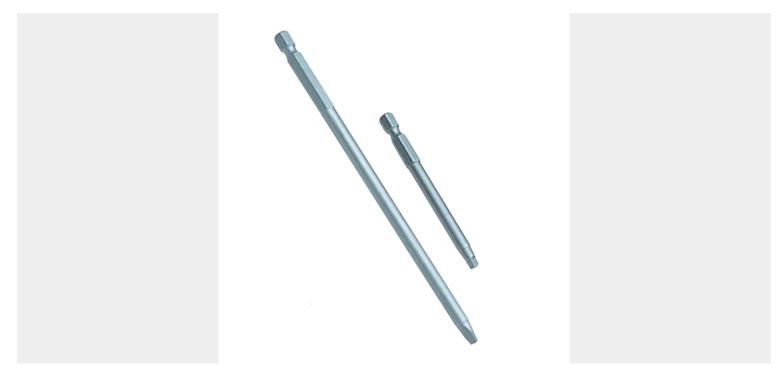

# €4,99 (excl. VAT)

Set of 2 square Kreg driver bits #2, one 76 mm and one 152 mm long. The 152 mm bit is the regular bit. The short 76 mm bit can be useful for use in tight spaces. Suitable for use with the Kreg jointing systems.

**SKU:** KRE-DDS-INT

Set of 2 square Kreg driver bits #2, one 76 mm and one 152 mm long. The 152 mm bit is the regular bit. The short 76 mm bit can be useful for use in tight spaces. Suitable for use with the Kreg jointing systems.

## **DESCRIPTION**

Set of 2 square Kreg driver bits #2, one 76 mm and one 152 mm long. The 152 mm bit is the regular bit. The short 76 mm bit can be useful for use in tight spaces. Suitable for use with the Kreg jointing systems.