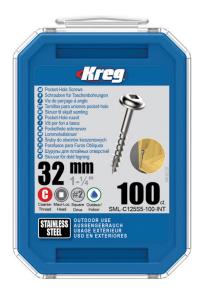

# KREG STAINLESS STEEL SCREWS 32 MM, COARSE THREAD FOR SOFTWOOD

# €26,99 (excl. VAT)

Kreg square-head screws made of stainless steel. The screw has a length of 32 mm (1 1/4") and a coarse thread, which makes it ideally suited for softwood. Our stainless steel screws are specially designed for damp environments, exposure to water and other corrosive environments, such as pressure-treated lumber.

This screw is available in packs of 100.

**SKU:** KRE-SMLC125S5

#### **PRODUCT INFORMATION**

- Square drive
- Length: 32 mm
- · Coarse thread, so ideally suited to softwood
  - Made of stainless steel
    - Packaging 100 pcs

## **ADDITIONAL INFORMATION**

Weight 0,25 kg

Pieces in package 100

**Length** 32mm

Material Stainless steel