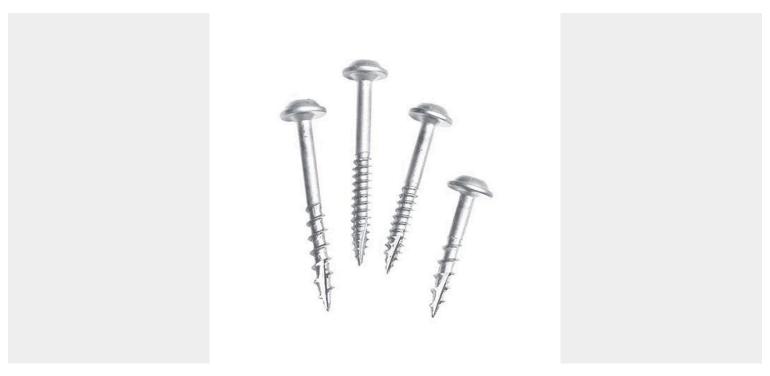

# €26,99 (excl. VAT)

Kreg square-head screws made of stainless steel. The screw has a length of 32 mm (1 1/4") and a coarse thread, which makes it ideally suited for softwood. Our stainless steel screws are specially designed for damp environments, exposure to water and other corrosive environments, such as pressure-treated lumber.

## **GALERIJAFBEELDINGEN**

Kreg square-head screws made of stainless steel. The screw has a length of 32 mm (1 1/4") and a coarse thread, which makes it ideally suited for softwood. Our stainless steel screws are specially designed for damp environments, exposure to water and other corrosive environments, such as pressure-treated lumber.

#### **PRODUCT INFORMATION**

- Square drive
- Length: 32 mm
- · Coarse thread, so ideally suited to softwood
  - Made of stainless steel
    - Packaging 100 pcs

## **DESCRIPTION**

Kreg square-head screws made of stainless steel. The screw has a length of 32 mm (1 1/4") and a coarse thread, which makes it ideally suited for softwood. Our stainless steel screws are specially designed for damp environments, exposure to water and other corrosive environments, such as pressure-treated lumber. This screw is available in packs of 100.