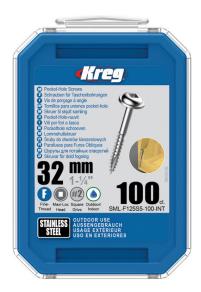

## **KREG STAINLESS STEEL SCREWS 32 MM, FINE THREAD FOR HARDWOOD**

This screw is available in packs of 100.

**SKU:** KRE-SMLF125S5-100

## **GALERIJAFBEELDINGEN**

Kreg square-head screws made of stainless steel. The screw has a length of 32 mm (1 1/4") and a fine thread, which makes it ideally suited for hardwood. Our stainless steel screws are specially designed for damp environments, exposure to water and other corrosive environments, such as pressure-treated lumber.

### **DESCRIPTION**

Kreg square-head screws made of stainless steel. The screw has a length of 32 mm (1 1/4") and a fine thread, which makes it ideally suited for hardwood. Our stainless steel screws are specially designed for damp environments, exposure to water and other corrosive environments, such as pressure-treated lumber. This screw is available in packs of 100.

## **ADDITIONAL INFORMATION**

Weight 0,25 kg

Pieces in package 100

**Length** 32mm

Material Stainless steel