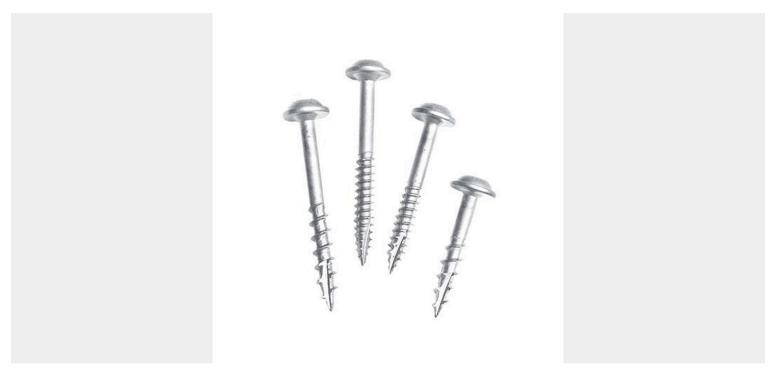

# €26,99 (excl. VAT)

Kreg square-head screws made of stainless steel. The screw has a length of 32 mm (1 1/4") and a fine thread, which makes it ideally suited for hardwood. Our stainless steel screws are specially designed for damp environments, exposure to water and other corrosive environments, such as pressure-treated lumber.

## **GALERIJAFBEELDINGEN**

Kreg square-head screws made of stainless steel. The screw has a length of 32 mm (1 1/4") and a fine thread, which makes it ideally suited for hardwood. Our stainless steel screws are specially designed for damp environments, exposure to water and other corrosive environments, such as pressure-treated lumber.

### **DESCRIPTION**

Kreg square-head screws made of stainless steel. The screw has a length of 32 mm (1 1/4") and a fine thread, which makes it ideally suited for hardwood. Our stainless steel screws are specially designed for damp environments, exposure to water and other corrosive environments, such as pressure-treated lumber. This screw is available in packs of 100.

#### **PRODUCT INFORMATION**

- Square drive
- Length: 32 mm
- Fine thread, so ideally suited to hardwood
  - Made of stainless steel
    - Packaging 100 pcs