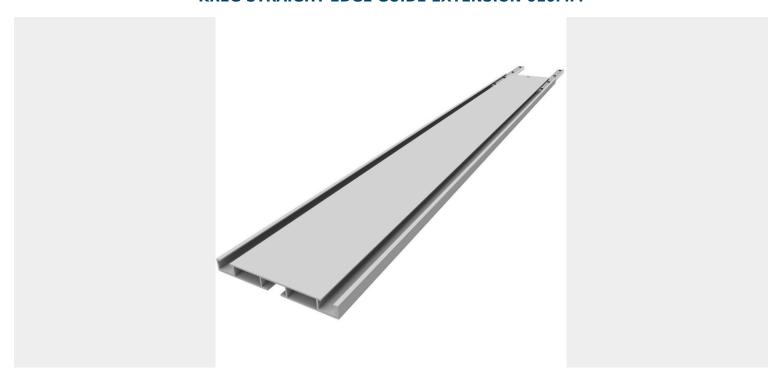

#### **KREG STRAIGHT EDGE GUIDE EXTENSION 610MM**

# €29,99 (excl. VAT)

The Kreg KMA4600 Straight Edge Guide Extension is a 610mm (24") extension for the Kreg Straight Edge Guide fence. With this extension, in combination with the Kreg Straight Edge Guide, you can saw neat and precise sheet material up to 1828 mm (72")!

Whether you want to get started with your circular saw, jigsaw or edge mill, with the Kreg Straight Edge Guide fence and extension you create a precise and accurate result. This Kreg stop ruler extension is supplied with connectors to connect the extension to the ruler. The Kreg KMA4600 is made of anodized aluminum. This means that the extension lasts a long time, even with intensive use.

#### **DESCRIPTION**

The Kreg KMA4600 Straight Edge Guide Extension is a 610mm (24") extension for the Kreg Straight Edge Guide fence. With this extension, in combination with the Kreg Straight Edge Guide, you can saw neat and precise sheet material up to 1828 mm (72")! Whether you want to get started with your circular saw, jigsaw or edge mill, with the Kreg Straight Edge Guide fence and extension you create a precise and accurate result. This Kreg

stop ruler extension is supplied with connectors to connect the extension to the ruler. The Kreg KMA4600 is made of anodized aluminum. This means that the extension lasts a long time, even with intensive use.