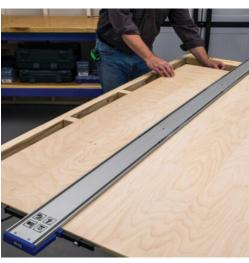

Whether you want to get started with your circular saw, jigsaw or edge mill, with the Kreg Straight Edge Guide fence and extension you create a precise and accurate result. This Kreg stop ruler extension is supplied with connectors to connect the extension to the ruler. The Kreg KMA4600 is made of anodized aluminum. This means that the extension lasts a long time, even with intensive use.

#### **DESCRIPTION**

The Kreg KMA4600 Straight Edge Guide Extension is a 610mm (24") extension for the Kreg Straight Edge Guide fence. With this extension, in combination with the Kreg Straight Edge Guide, you can saw neat and precise sheet material up to 1828 mm (72")! Whether you want to get started with your circular saw, jigsaw or edge mill, with the Kreg Straight Edge Guide fence and extension you create a precise and accurate result. This Kreg

stop ruler extension is supplied with connectors to connect the extension to the ruler. The Kreg KMA4600 is made of anodized aluminum. This means that the extension lasts a long time, even with intensive use.