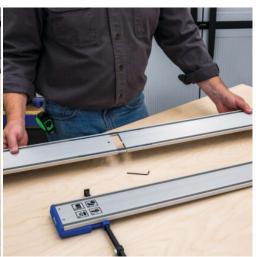

Whether you want to get started with your circular saw, jigsaw or edge mill, with the Kreg Straight Edge Guide fence and extension you create a precise and accurate result. This Kreg stop ruler extension is supplied with connectors to connect the extension to the ruler. The Kreg KMA4600 is made of anodized aluminum. This means that the extension lasts a long time, even with intensive use.

#### **DESCRIPTION**

The Kreg KMA4600 Straight Edge Guide Extension is a 610mm (24") extension for the Kreg Straight Edge Guide fence. With this extension, in combination with the Kreg Straight Edge Guide, you can saw neat and precise sheet material up to 1828 mm (72")! Whether you want to get started with your circular saw, jigsaw or edge mill, with the Kreg Straight Edge Guide fence and extension you create a precise and accurate result. This Kreg

stop ruler extension is supplied with connectors to connect the extension to the ruler. The Kreg KMA4600 is made of anodized aluminum. This means that the extension lasts a long time, even with intensive use.