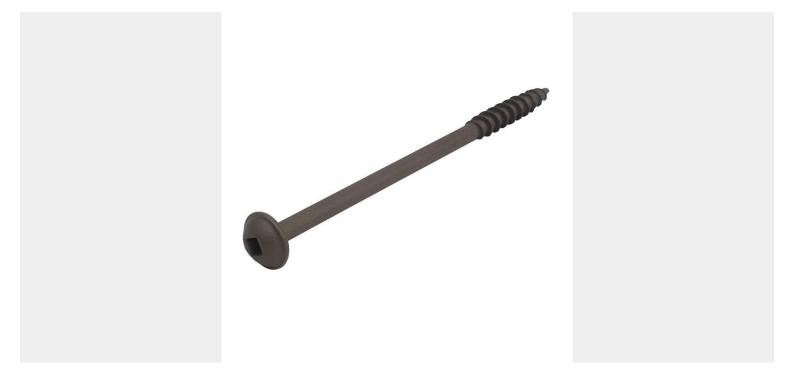

### KREG XL POCKET-HOLE SCREWS 102 MM, 30 PCS.

# €10,99 (excl. VAT)

These extra-large screws are perfect for building outdoor projects with boards of 90 mm and larger. They have a corrosion-resistant coating With the Kreg XL pocket hole screws you work quickly, conveniently and smoothly.

**SKU:** KRE-SML-C4X400-30

These extra-large screws are perfect for building outdoor projects with boards of 90 mm and larger. They have a corrosion-resistant coating With the Kreg XL pocket hole screws you work quickly, conveniently and smoothly.

### DESCRIPTION

These extra-large screws are perfect for building outdoor projects with boards of 90 mm and larger. They have a corrosion-resistant coating With the Kreg XL pocket hole screws you work quickly, conveniently and smoothly.