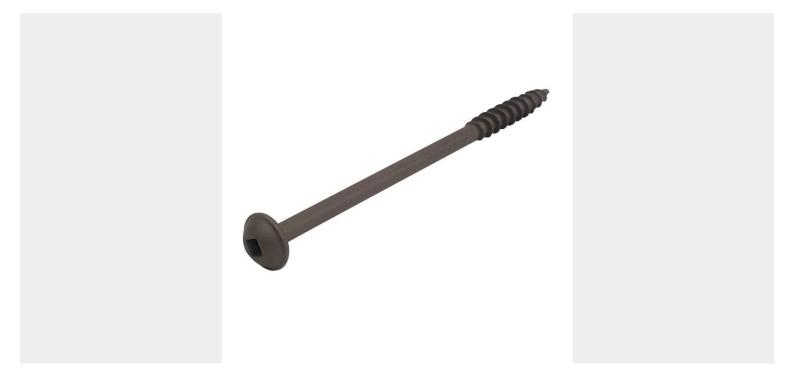

# €24,99 (excl. VAT)

These extra-large screws are perfect for building outdoor projects with boards of 90 mm and larger. They have a corrosion-resistant coating With the Kreg XL pocket hole, you work quickly, conveniently and smoothly.

**SKU:** KRE-SML-C4X400-75

These extra-large screws are perfect for building outdoor projects with boards of 90 mm and larger. They have a corrosion-resistant coating With the Kreg XL pocket hole screws you work quickly, conveniently and smoothly.

#### **DESCRIPTION**

These extra-large screws are perfect for building outdoor projects with boards of 90 mm and larger. They have a corrosion-resistant coating With the Kreg XL pocket hole screws you work quickly, conveniently and smoothly.