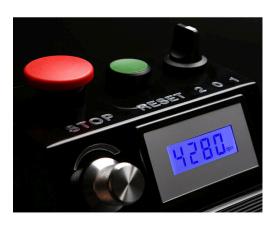

Voltage 230 V

**RPM Min-Max** 60-4300

Motor 3 HP

**Taper of tailstock sleeve** MT 2

Thread M33

**Length of tool rest** 305 mm