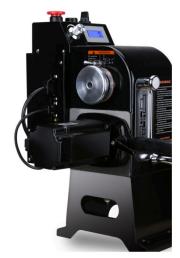

The head swivels 90°, for example for turning large diameter bowls. The live center is made of carbon alloy steel. The body is fitted with a durable black stoving varnish, making it more resistant to scratches, chipping and wear. All components are made of high-quality materials.

The large hand wheel of the head stock allows for smooth and easy operation and safety.