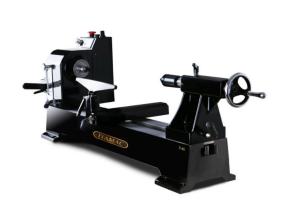

# €2 .851,24 (excl. VAT)

The Itamac T-40 Turbo is an example of proven technology, high-quality workmanship and ergonomic design. This wood lathe with spindle drive by a powerful 3 HP industrial servo motor has high torque, high speed (60-4300 rpm) and an overload capacity of no less than 300%.

#### **DESCRIPTION**

The Itamac T-40 Turbo is an example of proven technology, high-quality workmanship and ergonomic design. This wood lathe with spindle drive by a powerful 3 HP industrial servo motor has high torque, high speed (60-4300 rpm) and an overload capacity of no less than 300%. The head swivels 90°, for example for turning large diameter bowls. The live center is made of carbon alloy steel. The body is fitted with a durable black stoving varnish, making it more resistant to scratches, chipping and wear. All components are made of high-quality materials. The large hand wheel of the head stock allows for smooth and easy operation and safety.