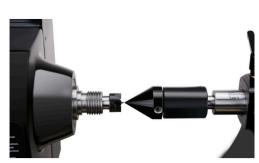

The head swivels 90°, for example for turning large diameter bowls. The live center is made of carbon alloy steel. The body is fitted with a durable black stoving varnish, making it more resistant to scratches, chipping and wear. All components are made of high-quality materials.

#### **DESCRIPTION**

The Itamac T-40 Turbo is an example of proven technology, high-quality workmanship and ergonomic design. This wood lathe with spindle drive by a powerful 3 HP industrial servo motor has high torque, high speed (60-4300 rpm) and an overload capacity of no less than 300%. The head swivels 90°, for example for turning large diameter bowls. The live center is made of carbon alloy steel. The body is fitted with a durable black stoving varnish, making it more resistant to scratches, chipping and wear. All components are made of high-quality materials. The large hand wheel of the head stock allows for smooth and easy operation and safety.