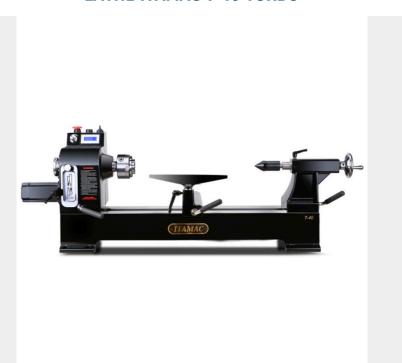

# €2 .851,24 (excl. VAT)

The Itamac T-40 Turbo is an example of proven technology, high-quality workmanship and ergonomic design. This wood lathe with spindle drive by a powerful 3 HP industrial servo motor has high torque, high speed (60-4300 rpm) and an overload capacity of no less than 300%.

#### **DESCRIPTION**

The Itamac T-40 Turbo is an example of proven technology, high-quality workmanship and ergonomic design. This wood lathe with spindle drive by a powerful 3 HP industrial servo motor has high torque, high speed (60-4300 rpm) and an overload capacity of no less than 300%. The head swivels 90°, for example for turning large diameter bowls. The live center is made of carbon alloy steel. The body is fitted with a durable black stoving varnish, making it more resistant to scratches, chipping and wear. All components are made of high-quality materials. The large hand wheel of the head stock allows for smooth and easy operation and safety.