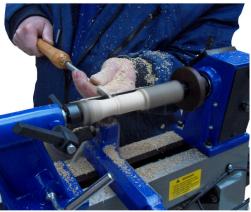

### **PRODUCT INFORMATION**

- Compact lathe for numerous small projects and precision work
  - 230 V/550 W induction motor
  - Three mechanical speeds that are easily adjustable
    - Spindle with M33 thread
    - Easily adjustable tool support
  - Electronically adjustable rotation speed with digital display
    - Distance between centers: 457 mm
      - Extension optional

#### **DESCRIPTION**

Thanks to the stability of its cast iron frame, the TT457E lathe guarantees a precise finish without vibrations. With its comprehensive basic equipment (LED display, continuous rotation speed control, etc.), this is the ideal entry-level model for hobbyists and amateur handymen. The lathe has a point interval of 457 mm. It has an M33 x 3.5 mm thread on the spindle as standard, so all your favourite attachments fit without the need for adapters. In addition, the lathe has three continuously adjustable speeds. The speed is electronically adjustable and can be read digitally. Thanks to the extension piece, you can extend the lathe to a point distance of 1007 mm.