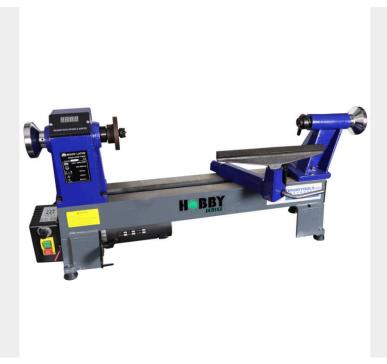

## **LATHE TT457E**

#### **DESCRIPTION**

Thanks to the stability of its cast iron frame, the TT457E lathe guarantees a precise finish without vibrations. With its comprehensive basic equipment (LED display, continuous rotation speed control, etc.), this is the ideal entry-level model for hobbyists and amateur handymen. The lathe has a point interval of 457 mm. It has an M33 x 3.5 mm thread on the spindle as standard, so all your favourite attachments fit without the need for adapters. In addition, the lathe has three continuously adjustable speeds. The speed is electronically adjustable and can be read digitally. Thanks to the extension piece, you can extend the lathe to a point distance of 1007 mm.