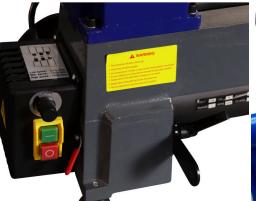

The lathe has a point interval of 457 mm. It has an M33  $\times$  3.5 mm thread on the spindle as standard, so all your favourite attachments fit without the need for adapters. In addition, the lathe has three continuously adjustable speeds. The speed is electronically adjustable and can be read digitally.

Voltage 230 V

Thread M33

**Taper of tailstock sleeve** MT 2

**Working diameter over** 

guideway

305 mm

**Working diameter over** 

support

240 mm

**Travel of tailstock sleeve** 55 mm

**RPM Min-Max** 650-3800

**Rotating head** No