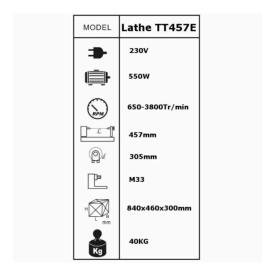

## **ADDITIONAL INFORMATION**

Weight 40 kg

**Dimensions**  $840 \times 460 \times 300 \text{ cm}$ 

**Distance between centers with** 

extension

extension

1020 mm

**Distance between centers** 457 mm

Voltage 230 V

Thread M33

**Taper of tailstock sleeve** MT 2

**Working diameter over** 

guideway

305 mm

**Working diameter over** 

support

240 mm

**Travel of tailstock sleeve** 55 mm

**RPM Min-Max** 650-3800

**Rotating head** No