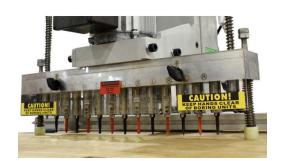

### **PRODUCT INFORMATION**

- Powerful 2 HP induction motor
- Rotation speed of spindle: 2850 rpm
  - Manual operation
- Module of 13 drill heads (7 right + 6 left)
- Aluminum guides, equipped with handy flip stops with fine adjustment
  - Easy-to-assemble module for hinge boring
  - Floor stand with large work surface (800 x 400 mm) at the top
    - Adjustable boring depth (up to 32 mm)
  - The machine is supplied without the adapter for hinge boring
    - Drills are **not** included

#### **ADDITIONAL INFORMATION**

Weight 92 kg

**Dimensions**  $820 \times 353 \times 515 \text{ cm}$ 

Worktable 800 x 400 mm

Voltage 230 V

**Line boring** 13 spindles (32 mm apart)

Motor 2 PK

**Boring depth** Up to 32 mm