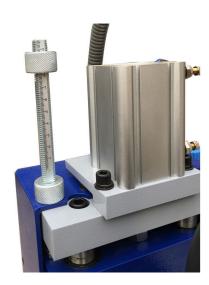

The Line Driller TT13LDM is the affordable solution for your line boring!

The machine has a powerful 2 HP induction motor with a module of 13 bores at a time, each with a spacing of 32 mm, with manual operation. The aluminum guides have convenient flip stops with a fine adjustment for setting the edge distance. 2 positioning pins are also provided, so you can work quickly, as well as 2 clamping springs that hold the plate in place during drilling. The boring depth can be adjusted.

## **DESCRIPTION**

The Line Driller TT13LDM is the affordable solution for your line boring! The machine has a powerful 2 HP induction motor with a module of 13 bores at a time, each with a spacing of 32 mm, with manual operation. The aluminum guides have convenient flip stops with a fine adjustment for setting the edge distance. 2 positioning pins are also provided, so you can work quickly, as well as 2 clamping springs that hold the plate in place during drilling. The boring depth can be adjusted. A module (adapter) for hinge boring (Blum, Hettich or Salice), which can easily be installed, is also available as an option. As a standard, the machine comes with a floor stand and a large 800 x 400 mm work table.