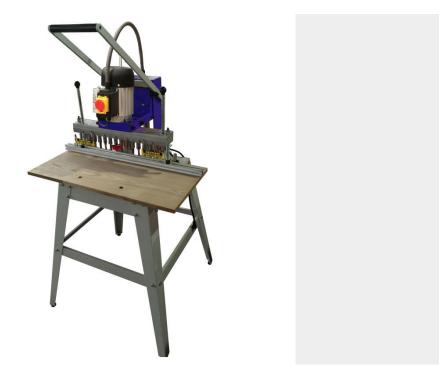

The Line Driller TT13LDM is the affordable solution for your line boring!

The machine has a powerful 2 HP induction motor with a module of 13 bores at a time, each with a spacing of 32 mm, with manual operation. The aluminum guides have convenient flip stops with a fine adjustment for setting the edge distance. 2 positioning pins are also provided, so you can work quickly, as well as 2 clamping springs that hold the plate in place during drilling. The boring depth can be adjusted.

## **DESCRIPTION**

The Line Driller TT13LDM is the affordable solution for your line boring! The machine has a powerful 2 HP induction motor with a module of 13 bores at a time, each with a spacing of 32 mm, with manual operation. The aluminum guides have convenient flip stops with a fine adjustment for setting the edge distance. 2 positioning pins are also provided, so you can work quickly, as well as 2 clamping springs that hold the plate in place during drilling. The boring depth can be adjusted. A module (adapter) for hinge boring (Blum, Hettich or Salice), which can easily be installed, is also available as an option. As a standard, the machine comes with a floor stand and a large 800 x 400 mm work table.

### **PRODUCT INFORMATION**

- Powerful 2 HP induction motor
- Rotation speed of spindle: 2850 rpm
  - Manual operation
- Module of 13 drill heads (7 right + 6 left)
- Aluminum guides, equipped with handy flip stops with fine adjustment
  - Easy-to-assemble module for hinge boring
  - Floor stand with large work surface (800 x 400 mm) at the top
    - Adjustable boring depth (up to 32 mm)
  - The machine is supplied without the adapter for hinge boring
    - Drills are **not** included