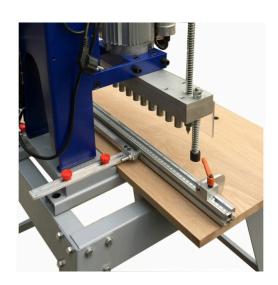

The Line Driller TT13LDM is the affordable solution for your line boring!

The machine has a powerful 2 HP induction motor with a module of 13 bores at a time, each with a spacing of 32 mm, with manual operation. The aluminum guides have convenient flip stops with a fine adjustment for setting the edge distance. 2 positioning pins are also provided, so you can work quickly, as well as 2 clamping springs that hold the plate in place during drilling. The boring depth can be adjusted.

## **DESCRIPTION**

The Line Driller TT13LDM is the affordable solution for your line boring! The machine has a powerful 2 HP induction motor with a module of 13 bores at a time, each with a spacing of 32 mm, with manual operation. The aluminum guides have convenient flip stops with a fine adjustment for setting the edge distance. 2 positioning pins are also provided, so you can work quickly, as well as 2 clamping springs that hold the plate in place during drilling. The boring depth can be adjusted. A module (adapter) for hinge boring (Blum, Hettich or Salice), which can easily be installed, is also available as an option. As a standard, the machine comes with a floor stand and a large 800 x 400 mm work table.

A module (adapter) for hinge boring (Blum, Hettich or Salice), which can easily be installed, is also available as an option.

As a standard, the machine comes with a floor stand and a large  $800 \times 400$  mm work table.