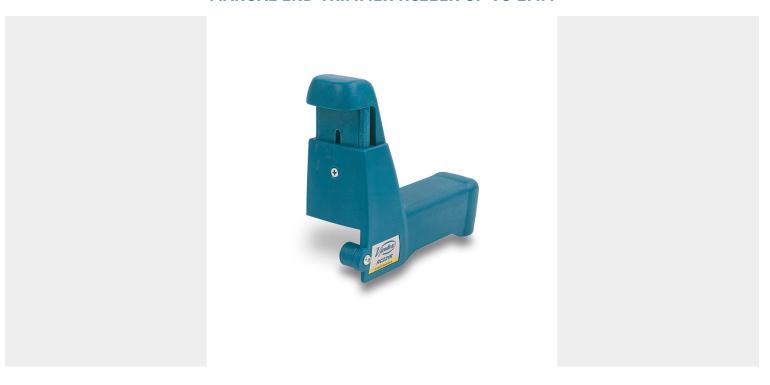

### **MANUAL END TRIMMER RC221R UP TO 2MM**

€39,67 (excl. VAT)

Manual end trimmer for PVC, melamine, polyester, veneer, etc... up to a maximum thickness of 2mm. The maximum width to cut edge bands is 45mm. The trimmer makes a perfect, clean cut at all corners of the board. Equipped with sharpenable blades and a special system to adjust the cutting position.

## **DESCRIPTION**

Manual end trimmer for PVC, melamine, polyester, veneer, etc... up to a maximum thickness of 2mm. The maximum width to cut edge bands is 45mm. The trimmer makes a perfect, clean cut at all corners of the board. Equipped with sharpenable blades and a special system to adjust the cutting position.