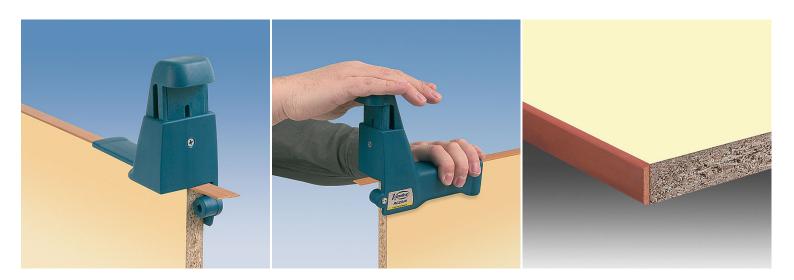

### **MANUAL END TRIMMER RC221R UP TO 2MM**

€39,67 (excl. VAT)

Manual end trimmer for PVC, melamine, polyester, veneer, etc... up to a maximum thickness of 2mm. The maximum width to cut edge bands is 45mm. The trimmer makes a perfect, clean cut at all corners of the board. Equipped with sharpenable blades and a special system to adjust the cutting position.

## **DESCRIPTION**

Manual end trimmer for PVC, melamine, polyester, veneer, etc... up to a maximum thickness of 2mm. The maximum width to cut edge bands is 45mm. The trimmer makes a perfect, clean cut at all corners of the board. Equipped with sharpenable blades and a special system to adjust the cutting position.