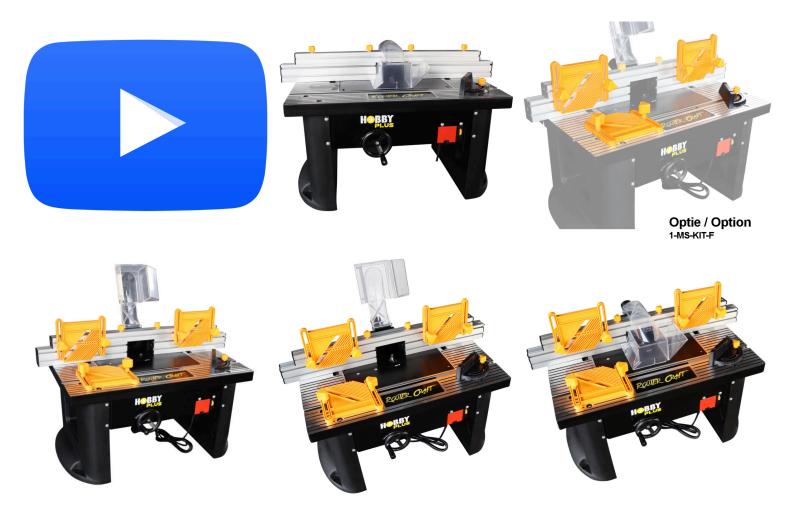

# **GALERIJAFBEELDINGEN**

This table-top model has a large precision aluminum work table (685 x 460 mm) with textured ridges for optimal guiding of the workpiece. A U-groove is also provided, which allows for the use of a mitre guide and pressing systems. The milling cover is equipped with heavy-duty aluminum milling guides that are provided at the top for mounting a safety pressure system. The position of this guide is easily adjustable with large adjustment levers. An infinitely adjustable 1500 W motor guarantees that you can use all milling bits to their full potential. The table is supplied with 8, 10 and 12 mm collets and it has a 40 mm height adjustment with lock. The table is furthermore equipped with convenient insert rings according to the diameter of the cutter.

### **DESCRIPTION**

This table-top model has a large precision aluminum work table (685 x 460 mm) with textured ridges for optimal guiding of the workpiece. A U-groove is also provided, which allows for the use of a mitre guide and pressing systems. The milling cover is equipped with heavy-duty aluminum milling guides that are provided at the top for mounting a safety pressure system. The position of this guide is easily adjustable with large adjustment levers. An infinitely adjustable 1500 W motor guarantees that you can use all milling bits to their full potential. The table is supplied with 8, 10 and 12 mm collets and it has a 40 mm height adjustment with lock. The table is furthermore equipped with convenient insert rings according to the diameter of the cutter. Pressing systems and mitre guide optional.