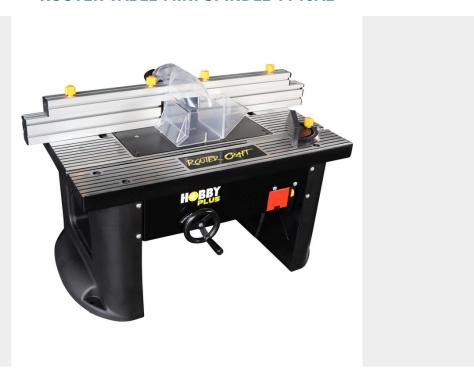

# **GALERIJAFBEELDINGEN**

This table-top model has a large precision aluminum work table (685 x 460 mm) with textured ridges for optimal guiding of the workpiece. A U-groove is also provided, which allows for the use of a mitre guide and pressing systems. The milling cover is equipped with heavy-duty aluminum milling guides that are provided at the top for mounting a safety pressure system. The position of this guide is easily adjustable with large adjustment levers. An infinitely adjustable 1500 W motor guarantees that you can use all milling bits to their full potential. The table is supplied with 8, 10 and 12 mm collets and it has a 40 mm height adjustment with lock. The table is furthermore equipped with convenient insert rings according to the diameter of the cutter.

### **DESCRIPTION**

This table-top model has a large precision aluminum work table (685 x 460 mm) with textured ridges for optimal guiding of the workpiece. A U-groove is also provided, which allows for the use of a mitre guide and pressing systems. The milling cover is equipped with heavy-duty aluminum milling guides that are provided at the top for mounting a safety pressure system. The position of this guide is easily adjustable with large adjustment levers. An infinitely adjustable 1500 W motor guarantees that you can use all milling bits to their full potential. The table is supplied with 8, 10 and 12 mm collets and it has a 40 mm height adjustment with lock. The table is furthermore equipped with convenient insert rings according to the diameter of the cutter. Pressing systems and mitre guide optional.