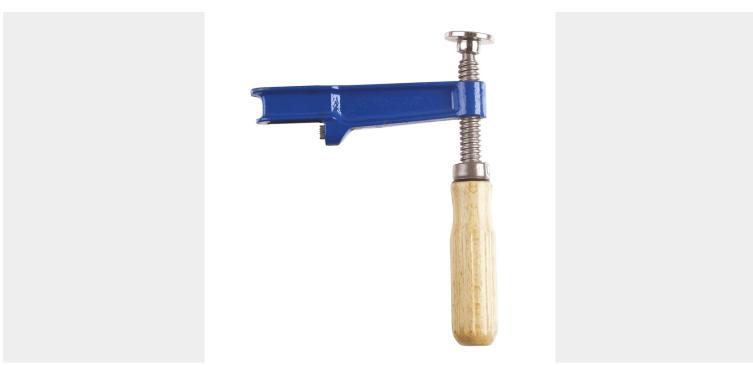

## **MOVABLE JAW FOR MOD. EM**

# **€15,64** (excl. VAT)

Movable jaw with anti-slip brake for the PIHER Mod. EM clamps. Equipped with trapezoidal thread.

**SKU:** PIH-14033

Movable jaw with anti-slip brake for the PIHER Mod. EM clamps. Equipped with trapezoidal thread.

### **PRODUCT INFORMATION**

- Cast iron jaw coated with epoxy paint
  - Equipped with anti-slip brake
- Trapezoidal thread with wooden handle

### **DESCRIPTION**

Movable jaw with anti-slip brake for the PIHER Mod. EM clamps. Equipped with trapezoidal thread.

No video available for this product!