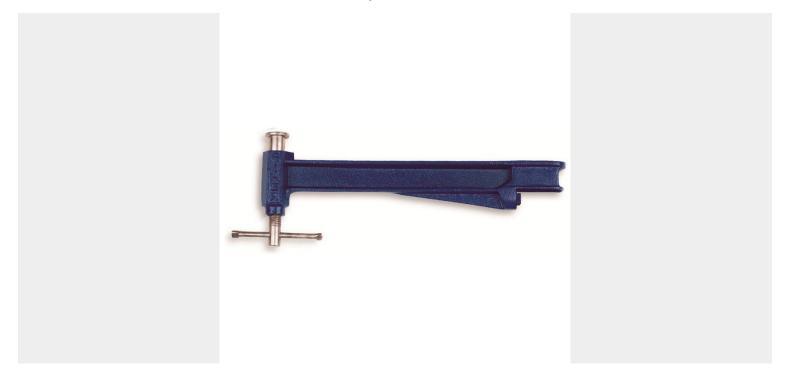

#### **MOVABLE JAW FOR MOD. S**

# €49,96 (excl. VAT)

Movable jaw with anti-slip brake for the PIHER Mod. S Classic clamps. Equipped with protected screw thread.

**SKU:** PIH-14015

Movable jaw with anti-slip brake for the PIHER Mod. S Classic clamps. Equipped with protected screw thread.

### **PRODUCT INFORMATION**

- Cast iron jaw coated with epoxy paint
  - Equipped with anti-slip brake
- Protected screw thread with cross handle

#### DESCRIPTION

Movable jaw with anti-slip brake for the PIHER Mod. S Classic clamps. Equipped with protected screw thread.

No video available for this product!