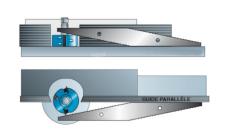

Use the adjustment ruler to always correctly set the depth and height of your milling or saw cut in relation to your guide. Scale per mm.

#### **PRODUCT INFORMATION**

- For spindle moulder machines
- Correct height & depth up to 1mm