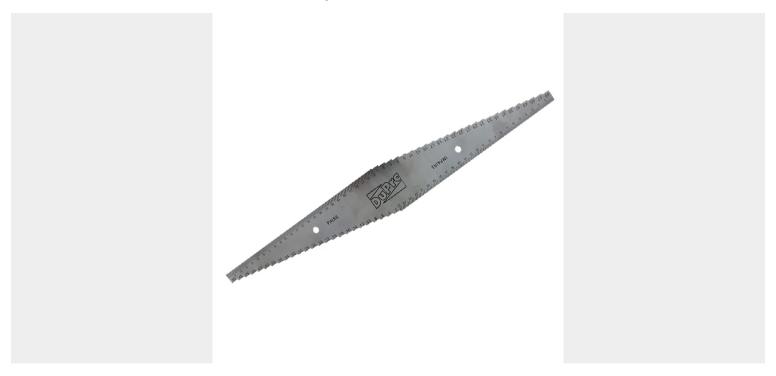

## **MULTI ADJUSTMENT RULER 500MM**

Use the adjustment ruler to always correctly set the depth and height of your milling or saw cut in relation to your guide. Scale per mm.