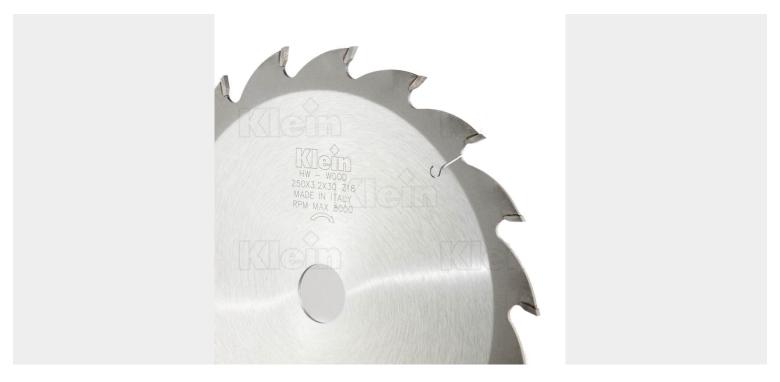

## Saw blade with 28 teeth

Multipurpose saw blade with few and FZ flat teeth to quickly cut along and against grain of all natural wood. For use on table saws. No noise saw blades.

**SKU:** KL-DA35002430

## **DESCRIPTION**

**Saw blade with 28 teeth** Multipurpose saw blade with few and FZ flat teeth to quickly cut along and against grain of all natural wood. For use on table saws. No noise saw blades.

No video available for this product!

# **ADDITIONAL INFORMATION**

Weight 1 kg

**Diameter sawblade** 350mm

**Shaft diameter** 30 mm

Thickness teeth 3,5mm

**Thickness Sawblade** 2,5mm

Number of teeth 28

Pin holes PH02