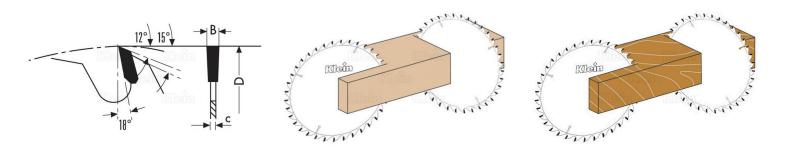

## Saw blade with 28 teeth

Multipurpose saw blade with few and FZ flat teeth to quickly cut along and against grain of all natural wood. For use on table saws. No noise saw blades.

**SKU:** KL-DA35002430

## **DESCRIPTION**

**Saw blade with 28 teeth** Multipurpose saw blade with few and FZ flat teeth to quickly cut along and against grain of all natural wood. For use on table saws. No noise saw blades.

No video available for this product!