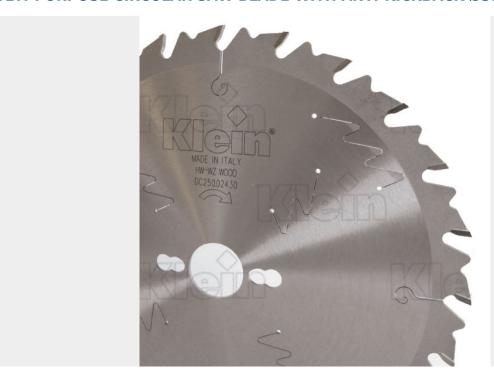

### Saw blade with 32 teeth

Multipurpose saw blade with WZ alternate top bevel teeth for quickly cutting along and across grain of all natural woods, wooden boarding materials or one sided veneer and plastic coated materials. For use on table saws. No noise saw blades.

**SKU:** KL-DC35003230