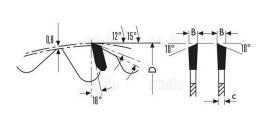

### **PRODUCT INFORMATION**

- Fine cut HW saw blade
- WZ alternate top bevel teeth
  - Anti-kickback design
  - For all natural wood
- For one sided veneered or plastic coated materials
  - No noise

### **ADDITIONAL INFORMATION**

| Weight             | 1 kg  |
|--------------------|-------|
| Diameter sawblade  | 350mm |
| Shaft diameter     | 30 mm |
| Thickness teeth    | 3,5mm |
| Thickness Sawblade | 2,5mm |
| Number of teeth    | 32    |
| Pin holes          | PH02  |