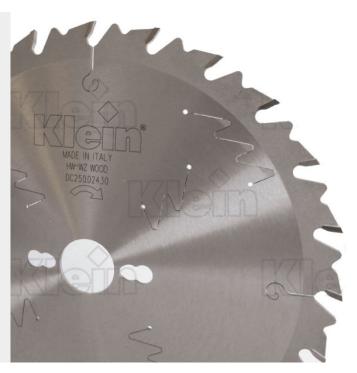

## Saw blade with 24 teeth

Multipurpose saw blade with WZ alternate top bevel teeth for quickly cutting along and across grain of all natural woods, wooden boarding materials or one sided veneer and plastic coated materials. For use on table saws. No noise saw blades.

#### Saw blade with 24 teeth

Multipurpose saw blade with WZ alternate top bevel teeth for quickly cutting along and across grain of all natural woods, wooden boarding materials or one sided veneer and plastic coated materials. For use on table saws. No noise saw blade with anti-kickback design.

## DESCRIPTION

Saw blade with 24 teeth Multipurpose saw blade with WZ alternate top bevel teeth for quickly cutting along and across grain of all natural woods, wooden boarding materials or one sided veneer and plastic coated materials. For use on table saws. No noise saw blade with anti-kickback design.