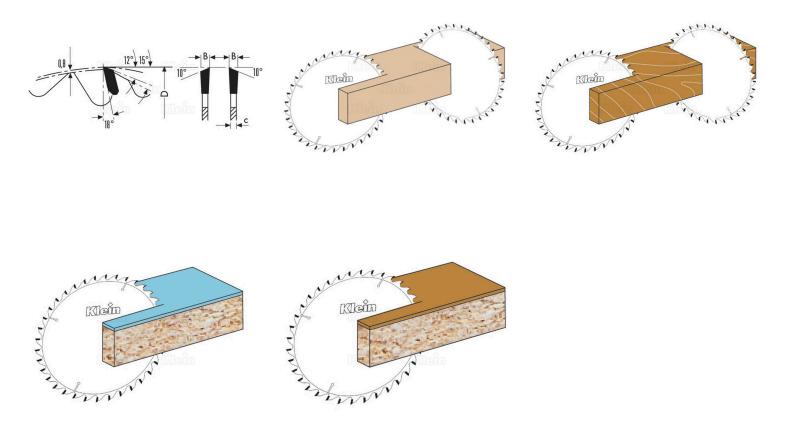

## Saw blade with 24 teeth

Multipurpose saw blade with WZ alternate top bevel teeth for quickly cutting along and across grain of all natural woods, wooden boarding materials or one sided veneer and plastic coated materials. For use on table saws. No noise saw blades.

#### Saw blade with 24 teeth

Multipurpose saw blade with WZ alternate top bevel teeth for quickly cutting along and across grain of all natural woods, wooden boarding materials or one sided veneer and plastic coated materials. For use on table saws. No noise saw blade with anti-kickback design.

## DESCRIPTION

Saw blade with 24 teeth Multipurpose saw blade with WZ alternate top bevel teeth for quickly cutting along and across grain of all natural woods, wooden boarding materials or one sided veneer and plastic coated materials. For use on table saws. No noise saw blade with anti-kickback design.

# **PRODUCT INFORMATION**

- Fine cut HW saw blade
- WZ alternate top bevel teeth
  - Anti-kickback design
  - For all natural wood
- For one sided veneered or plastic coated materials
  - No noise