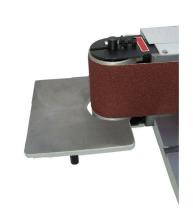

The TT2515H has a 2515 x 152 mm sanding belt and a contour table for circular sanding, and it is equipped with a 100 mm extraction outlet. The belt can be tilted  $(90^{\circ} - 135^{\circ} \text{ to } 180^{\circ})$ . The cast iron worktable can be turned to the correct height single-handedly by means of a wheel . A sturdy work table and contour table provide the support.

#### **DESCRIPTION**

The TT2515H has a 2515 x 152 mm sanding belt and a contour table for circular sanding, and it is equipped with a 100 mm extraction outlet. The belt can be tilted (90° - 135° to 180°). The cast iron worktable can be turned to the correct height single-handedly by means of a wheel . A sturdy work table and contour table provide the support. The sanding belt is equipped with an oscillator: the belt constantly moves up and down, which prevents streaks on the wood. The sanding belt is available in grit 60, 80, 100 en 150. The height of the work table can be adjusted between 0 and 80 mm. The machine also has a convenient storage cabinet.

#### **ADDITIONAL INFORMATION**

Weight 148 kg

**Dimensions**  $1350 \times 750 \times 1325 \text{ cm}$ 

**Tilt** 135°, 180°, 90°

**Grain** K60, K80, K100, K150

**Worktable** 250 x 250 mm, 840 x 300 mm

Sanding belt 2515 x 152 mm