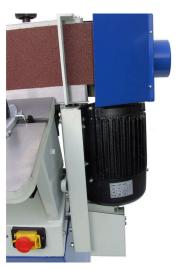

The TT2515H has a 2515 x 152 mm sanding belt and a contour table for circular sanding, and it is equipped with a 100 mm extraction outlet. The belt can be tilted  $(90^{\circ} - 135^{\circ} \text{ to } 180^{\circ})$ . The cast iron worktable can be turned to the correct height single-handedly by means of a wheel . A sturdy work table and contour table provide the support.

### **PRODUCT INFORMATION**

- Aluminum TEFC engine 230 V/2 HP
- Easy height adjustment (0 80 mm)
  - Oscillator
- Contour table for circular sanding
  - Spacious storage cabinet
  - 100 mm extraction outlet
- Extra high tiltable guide (700 x 60 mm)
- Sanding belt can be tilted (90° 135° to 180°)

#### **DESCRIPTION**

The TT2515H has a 2515 x 152 mm sanding belt and a contour table for circular sanding, and it is equipped with a 100 mm extraction outlet. The belt can be tilted (90° - 135° to 180°). The cast iron worktable can be turned to the correct height single-handedly by means of a wheel . A sturdy work table and contour table provide the support. The sanding belt is equipped with an oscillator: the belt constantly moves up and down, which prevents streaks on the wood. The sanding belt is available in grit 60, 80, 100 en 150. The height of the work table can be adjusted between 0 and 80 mm. The machine also has a convenient storage cabinet.