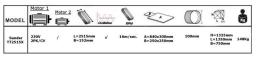

#### **ADDITIONAL INFORMATION**

Weight 148 kg

**Dimensions**  $1350 \times 750 \times 1325 \text{ cm}$ 

**Tilt** 135°, 180°, 90°

**Grain** K60, K80, K100, K150

**Worktable** 250 x 250 mm, 840 x 300 mm

Sanding belt 2515 x 152 mm

Motor 2 PK

Voltage 230 V

**Oscillating** Yes

**Belt speed** 16 m/sec

**Guide** 700 x 60 mm