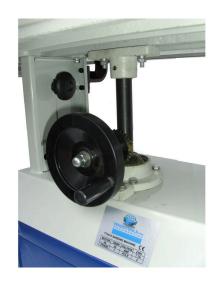

The TT2515H has a 2515 x 152 mm sanding belt and a contour table for circular sanding, and it is equipped with a 100 mm extraction outlet. The belt can be tilted  $(90^{\circ} - 135^{\circ} \text{ to } 180^{\circ})$ . The cast iron worktable can be turned to the correct height single-handedly by means of a wheel . A sturdy work table and contour table provide the support.

• Motor speed: 2800 rpm

• Belt speed: 16 m/sec

Adjustable height by means of wheel

#### **DESCRIPTION**

The TT2515H has a 2515 x 152 mm sanding belt and a contour table for circular sanding, and it is equipped with a 100 mm extraction outlet. The belt can be tilted (90° - 135° to 180°). The cast iron worktable can be turned to the correct height single-handedly by means of a wheel . A sturdy work table and contour table provide the support. The sanding belt is equipped with an oscillator: the belt constantly moves up and down, which prevents streaks on the wood. The sanding belt is available in grit 60, 80, 100 en 150. The height of the work table can be adjusted between 0 and 80 mm. The machine also has a convenient storage cabinet.