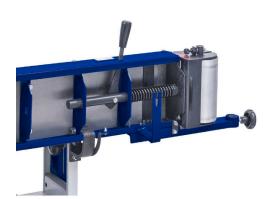

### **PRODUCT INFORMATION**

- Aluminum TEFC engine 230 V/2 HP
- Easy height adjustment (0 80 mm)
  - Oscillator
- Contour table for circular sanding
  - Spacious storage cabinet
  - 100 mm extraction outlet
- Extra high tiltable guide (700 x 60 mm)
- Sanding belt can be tilted (90° 135° to 180°)

• Motor speed: 2800 rpm

• Belt speed: 16 m/sec

Adjustable height by means of wheel

#### **DESCRIPTION**

The TT2515H has a 2515 x 152 mm sanding belt and a contour table for circular sanding, and it is equipped with a 100 mm extraction outlet. The belt can be tilted (90° - 135° to 180°). The cast iron worktable can be turned to the correct height single-handedly by means of a wheel . A sturdy work table and contour table provide the support. The sanding belt is equipped with an oscillator: the belt constantly moves up and down, which prevents streaks on the wood. The sanding belt is available in grit 60, 80, 100 en 150. The height of the work table can be adjusted between 0 and 80 mm. The machine also has a convenient storage cabinet.