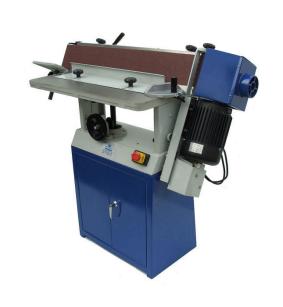

The TT2515H has a 2515 x 152 mm sanding belt and a contour table for circular sanding, and it is equipped with a 100 mm extraction outlet. The belt can be tilted  $(90^{\circ} - 135^{\circ} \text{ to } 180^{\circ})$ . The cast iron worktable can be turned to the correct height single-handedly by means of a wheel . A sturdy work table and contour table provide the support.

#### **DESCRIPTION**

The TT2515H has a 2515 x 152 mm sanding belt and a contour table for circular sanding, and it is equipped with a 100 mm extraction outlet. The belt can be tilted (90° - 135° to 180°). The cast iron worktable can be turned to the correct height single-handedly by means of a wheel . A sturdy work table and contour table provide the support. The sanding belt is equipped with an oscillator: the belt constantly moves up and down, which prevents streaks on the wood. The sanding belt is available in grit 60, 80, 100 en 150. The height of the work table can be adjusted between 0 and 80 mm. The machine also has a convenient storage cabinet.