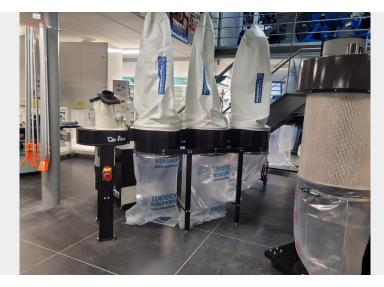

# **DEMO MODEL**

The Airflux Dusty AF-5000-3 is a compact dust collector with strong air flow, high capacity and low noise levels. Thanks to these qualities the Dusty AF-5000-3 is ideally suited to be used in small workshops. The powerful, 5.5HP motor guarantees a high and constant air flow, even after prolonged time of use. The patented, curved blade impeller further heigthens the air flow capacity.

# DESCRIPTION

The Airflux Dusty AF-5000-3 is a compact dust collector with strong air flow, high capacity and low noise levels. Thanks to these qualities the Dusty AF-5000-3 is ideally suited to be used in small workshops. The powerful, 5.5HP motor guarantees a high and constant air flow, even after prolonged time of use. The patented, curved blade impeller further heigthens the air flow capacity.