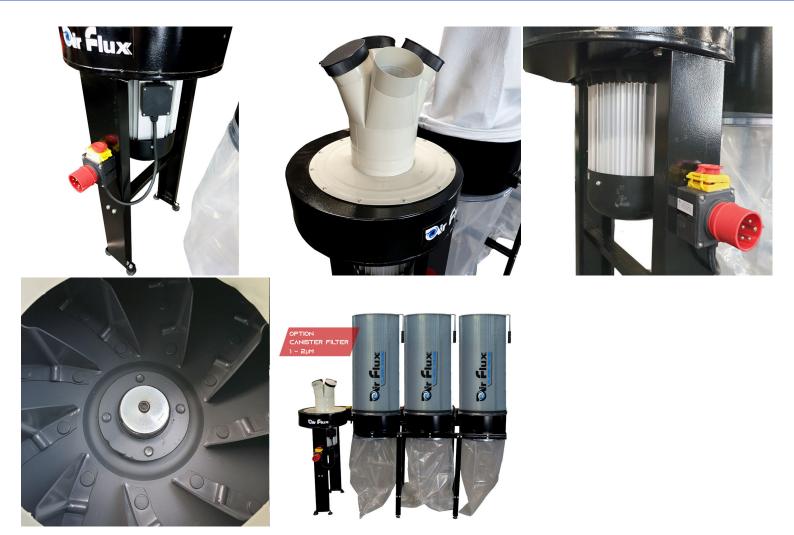

# **PRODUCT INFORMATION**

- Silent induction motor
- Steel blade impeller
  - Fibre filterbag

- Easy to swap waste bags thanks to quick-release system
  - Magnetic safety switch
    - Solid construction
  - Optional: Canister filter cartridge (up to 0,5µm)

# DESCRIPTION

The Airflux Dusty AF-5000-3 is a compact dust collector with strong air flow, high capacity and low noise levels. Thanks to these qualities the Dusty AF-5000-3 is ideally suited to be used in small workshops. The powerful, 5.5HP motor guarantees a high and constant air flow, even after prolonged time of use. The patented, curved blade impeller further heigthens the air flow capacity.

# **ADDITIONAL INFORMATION**

| Weight      | 140 kg            |
|-------------|-------------------|
| Dimensions  | 170 × 60 × 230 cm |
| Motor       | 5.5 HP            |
| Voltage     | 3 x 400V          |
| Exhaust     | 180mm - 4x100mm   |
| Air Speed   | 4600m³/h          |
| Ventilator  | 345mm             |
| Noise level | 80dB              |
| Filter bag  | 500x850mm         |
| Bag         | 500x850mm         |