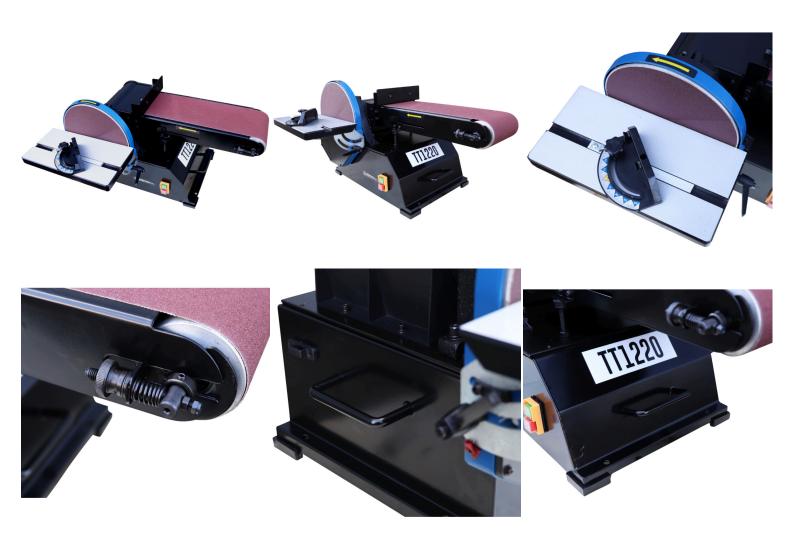

**GALERIJAFBEELDINGEN** 

The sander TT1220 can be used vertically, horizontally or at any angle. The large aluminium table can be tilted up to 45° and is equipped with a protractor. The work table is supported on both sides for precision use. It features a D handle for easy transport, and a quick-release sanding belt system for quick changes. The belt can be easily balanced thanks to the handy control knob. The machine also has a 60 mm extraction outlet.

#### **DESCRIPTION**

The sander TT1220 can be used vertically, horizontally or at any angle. The large aluminium table can be tilted up to 45° and is equipped with a protractor. The work table is supported on both sides for precision use. It features a D handle for easy transport, and a quick-release sanding belt system for quick changes. The belt can be easily balanced thanks to the handy control knob. The machine also has a 60 mm extraction outlet. This sander comes standard with an 80-grit sanding belt and disc. For the belt, grit 60, 100, 120 and 150 are also available. For the disc, grit 60, 100, 120, 150 and 220 are also available. Can be used universally for the sanding of edges and surface and round grinding.