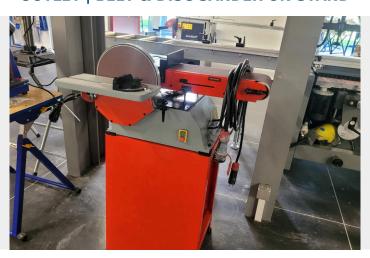

## **SHOWROOM MODEL - NEW**

The sander TT1220 can be used vertically, horizontally or at any angle. The large aluminium table can be tilted up to 45° and is equipped with a protractor.

**SKU:** OUTLET-HOL1220

**GALERIJAFBEELDINGEN** 

The sander TT1220 can be used vertically, horizontally or at any angle. The large aluminium table can be tilted up to 45° and is equipped with a protractor. The work table is supported on both sides for precision use. It features a D handle for easy transport, and a quick-release sanding belt system for quick changes. The belt can be easily balanced thanks to the handy control knob. The machine also has a 60 mm extraction outlet.

#### **DESCRIPTION**

The sander TT1220 can be used vertically, horizontally or at any angle. The large aluminium table can be tilted up to 45° and is equipped with a protractor. The work table is supported on both sides for precision use. It features a D handle for easy transport, and a quick-release sanding belt system for quick changes. The belt can be easily balanced thanks to the handy control knob. The machine also has a 60 mm extraction outlet. This sander comes standard with an 80-grit sanding belt and disc. For the belt, grit 60, 100, 120 and 150 are also available. For the disc, grit 60, 100, 120, 150 and 220 are also available. Can be used universally for the sanding of edges and surface and round grinding.