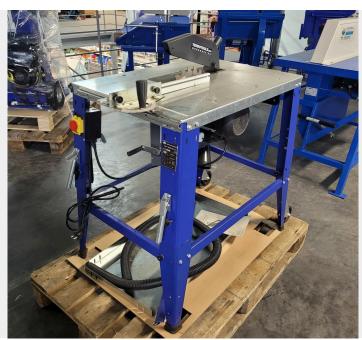

# Showroom model

The Timber Boy TT315 is a powerful table saw with a 2.6 HP induction motor and tungsten carbide blade, which is equipped with a miter guide and a galvanized work table.

SKU: 0TB315-OUTLET

# The Timber Boy TT315 is a powerful table saw with a powerful 2.6 HP induction motor. It is equipped with a miter guide with eccentric clamping and a galvanized work table and comes standard with an extension table (also galvanized), handles and wheels, making it ideally suited for prolonged outdoor use. The tungsten carbide saw blade has a diameter of 315 mm and a bore of 30 mm and can be tilted 45° with the convenient controls.

### DESCRIPTION

The Timber Boy TT315 is a powerful table saw with a powerful 2.6 HP induction motor. It is equipped with a miter guide with eccentric clamping and a galvanized work table and comes standard with an extension table (also galvanized), handles and wheels, making it ideally suited for prolonged outdoor use. The tungsten carbide saw blade has a diameter of 315 mm and a bore of 30 mm and can be tilted 45° with the convenient controls. The legs of the base can be folded in in no time, so the machine can be easily transported in a passenger car.