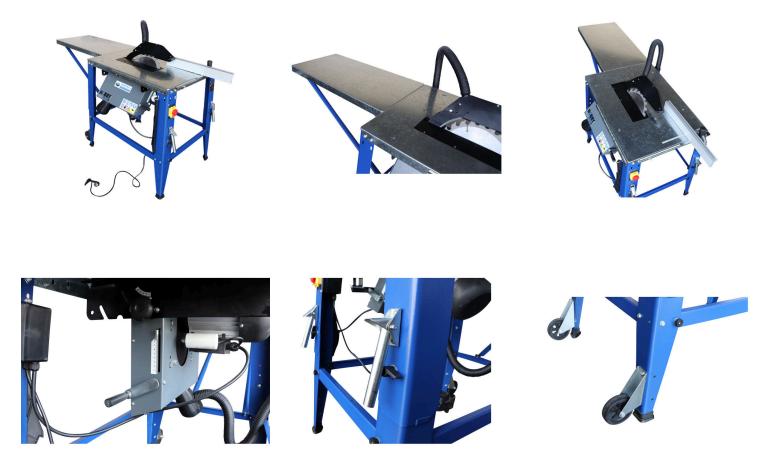

# The Timber Boy TT315 is a powerful table saw with a powerful 2.6 HP induction motor. It is equipped with a miter guide with eccentric clamping and a galvanized work table and comes standard with an extension table (also galvanized), handles and wheels, making it ideally suited for prolonged outdoor use. The tungsten carbide saw blade has a diameter of 315 mm and a bore of 30 mm and can be tilted 45° with the convenient controls.

## **PRODUCT INFORMATION**

• Powerful 230 V - 2.6 HP induction motor

- Tungsten carbide saw blade with diameter 315 mm and bore 30 mm
  - Saw blade can be tilted 45° with the convenient controls
    - Galvanized work table and extension table
      - Miter guide with eccentric clamping
        - Equipped with handles
        - Mobile base with wheels
- Legs of base can be folded in, enabling transport in a passenger car
  - Cutting depth at 90°: 90 mm
  - Cutting depth at 45°: 50 mm

### DESCRIPTION

The Timber Boy TT315 is a powerful table saw with a powerful 2.6 HP induction motor. It is equipped with a miter guide with eccentric clamping and a galvanized work table and comes standard with an extension table (also galvanized), handles and wheels, making it ideally suited for prolonged outdoor use. The tungsten carbide saw blade has a diameter of 315 mm and a bore of 30 mm and can be tilted 45° with the convenient controls. The legs of the base can be folded in in no time, so the machine can be easily transported in a passenger car.

The legs of the base can be folded in in no time, so the machine can be easily transported in a passenger car.