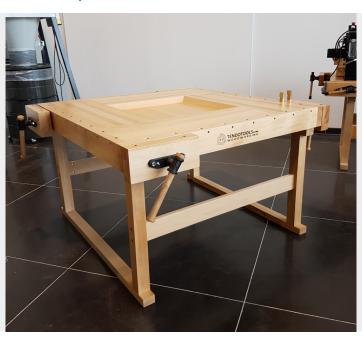

## **SALE**

Workbench made of German beech. Dovetail glued.

135x135x74 cm
German beech
4 bench screws
Dovetail glued
Offers space for four people

**SKU:** OWBQUAT

Workbench made of German beech. Dovetail glued.

135x135x74 cm
German beech
4 bench screws
Dovetail glued
Offers space for four people

## **DESCRIPTION**

Workbench made of German beech. Dovetail glued. 135x135x74 cm German beech 4 bench screws Dovetail glued Offers space for four people

No video available for this product!