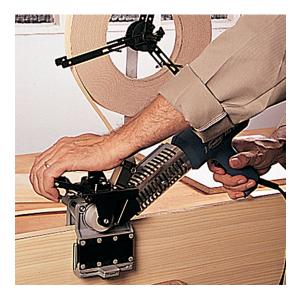

# **DEMO MODEL**

Manual edgebander for edgebanding pre-glued PVC, melamine or veneer to panels. The special design with adjustable clamps on both sides of the panel ensures high precision and great stability. The machine offers the possibility of surface gluing or with an excess on both sides. Setup time: less than a minute. This edgebander can be used on flat, concave or convex workpieces. With the help of a practical cutting system, it is easy to trim edges. Maximum thickness and width of the edge bands is 1x50mm.

#### DESCRIPTION

Manual edgebander for edgebanding pre-glued PVC, melamine or veneer to panels. The special design with adjustable clamps on both sides of the panel ensures high precision and great stability. The machine offers the

possibility of surface gluing or with an excess on both sides. Setup time: less than a minute. This edgebander can be used on flat, concave or convex workpieces. With the help of a practical cutting system, it is easy to trim edges. Maximum thickness and width of the edge bands is 1x50mm.