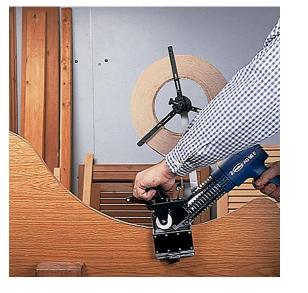

# **DEMO MODEL**

Manual edgebander for edgebanding pre-glued PVC, melamine or veneer to panels. The special design with adjustable clamps on both sides of the panel ensures high precision and great stability. The machine offers the possibility of surface gluing or with an excess on both sides. Setup time: less than a minute. This edgebander can be used on flat, concave or convex workpieces. With the help of a practical cutting system, it is easy to trim edges. Maximum thickness and width of the edge bands is 1x50mm.

#### DESCRIPTION

Manual edgebander for edgebanding pre-glued PVC, melamine or veneer to panels. The special design with adjustable clamps on both sides of the panel ensures high precision and great stability. The machine offers the

possibility of surface gluing or with an excess on both sides. Setup time: less than a minute. This edgebander can be used on flat, concave or convex workpieces. With the help of a practical cutting system, it is easy to trim edges. Maximum thickness and width of the edge bands is 1x50mm.