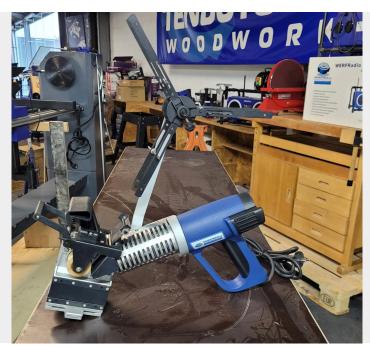

# **DEMO MODEL**

Manual edgebander for edgebanding pre-glued PVC, melamine or veneer to panels. The special design with adjustable clamps on both sides of the panel ensures high precision and great stability. The machine offers the possibility of surface gluing or with an excess on both sides. Setup time: less than a minute. This edgebander can be used on flat, concave or convex workpieces. With the help of a practical cutting system, it is easy to trim edges. Maximum thickness and width of the edge bands is 1x50mm.

#### **PRODUCT INFORMATION**

- Manual edge bander
- Max thickness and width 1x50mm
  - For pre-glued edges
    - Cutting system
      - Heat gun

#### DESCRIPTION

Manual edgebander for edgebanding pre-glued PVC, melamine or veneer to panels. The special design with adjustable clamps on both sides of the panel ensures high precision and great stability. The machine offers the

possibility of surface gluing or with an excess on both sides. Setup time: less than a minute. This edgebander can be used on flat, concave or convex workpieces. With the help of a practical cutting system, it is easy to trim edges. Maximum thickness and width of the edge bands is 1x50mm.