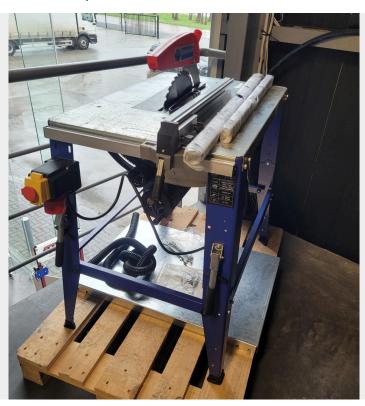

### **GALERIJAFBEELDINGEN**

The Timber Boy TT315 is a powerful table saw with a powerful 4 hp induction motor. It is equipped with a miter guide with eccentric clamping and a galvanized work table and comes standard with an extension table (also galvanized), handles and wheels, making it ideally suited for prolonged outdoor use. The tungsten carbide saw blade has a diameter of 315 mm and a bore of 30 mm and can be tilted 45° with the convenient controls.

#### **DESCRIPTION**

The Timber Boy TT315 is a powerful table saw with a powerful 4 hp induction motor. It is equipped with a miter

guide with eccentric clamping and a galvanized work table and comes standard with an extension table (also galvanized), handles and wheels, making it ideally suited for prolonged outdoor use. The tungsten carbide saw blade has a diameter of 315 mm and a bore of 30 mm and can be tilted 45° with the convenient controls. The legs of the base can be folded in in no time, so the machine can be easily transported in a passenger car.

#### **PRODUCT INFORMATION**

- Powerful induction motor 400 V 4 hp
- Tungsten carbide saw blade with diameter 315 mm and bore 30 mm
  - Saw blade can be tilted 45° with the convenient controls
    - Galvanized work table and extension table
      - Miter guide with eccentric clamping
        - Equipped with handles
        - Mobile base with wheels
- Legs of base can be folded in, enabling transport in a passenger car
  - Cutting depth at 90°: 90 mm
  - Cutting depth at 45°: 50 mm