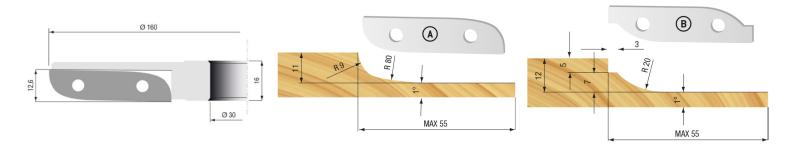

# €268,59 (excl. VAT)

Cutter head in light metal with reversible blades in high quality carbide (HW) to create beautiful profiles on your furniture or door panels. The maximum length of this panel raising profile is 55mm, with the possibility of milling up to 12mm deep. The set consists of three different profiles, which allow you to get more out of your cutter head. Profile knife A is mounted on the cutter head as standard. The profile knives type B and C are supplied in a sturdy plastic case. Thanks to the tungsten carbide blades, this profile cutter cuts effortlessly through solid boards or solid wood. Also suitable for use on MDF.

## **GALERIJAFBEELDINGEN**

Cutter head in light metal with reversible blades in high quality carbide (HW) to create beautiful profiles on your furniture or door panels. The maximum length of this panel raising profile is 55mm, with the possibility of milling up to 12mm deep. The set consists of three different profiles, which allow you to get more out of your cutter head. Profile knife A is mounted on the cutter head as standard. The profile knives type B and C are supplied in a sturdy plastic case. Thanks to the tungsten carbide blades, this profile cutter cuts effortlessly through solid boards or solid wood. Also suitable for use on MDF.

#### **DESCRIPTION**

Cutter head in light metal with reversible blades in high quality carbide (HW) to create beautiful profiles on your furniture or door panels. The maximum length of this panel raising profile is 55mm, with the possibility of milling up to 12mm deep. The set consists of three different profiles, which allow you to get more out of your cutter head. Profile knife A is mounted on the cutter head as standard. The profile knives type B and C are supplied in a sturdy plastic case. Thanks to the tungsten carbide blades, this profile cutter cuts effortlessly through solid boards or solid wood. Also suitable for use on MDF.

#### **ADDITIONAL INFORMATION**

Weight 1 kg

diameter 160mm

**Shaft diameter** 30 mm

Cutting edges 2

Height of groove 25mm

Cutting length 53mm

**RPM Min-Max** 4800-8200