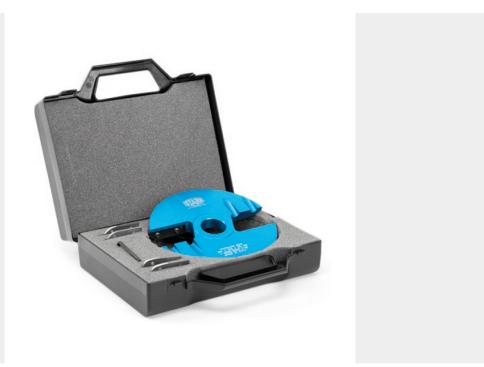

# €268,59 (excl. VAT)

Cutter head in light metal with reversible blades in high quality carbide (HW) to create beautiful profiles on your furniture or door panels. The maximum length of this panel raising profile is 55mm, with the possibility of milling up to 12mm deep. The set consists of three different profiles, which allow you to get more out of your cutter head. Profile knife A is mounted on the cutter head as standard. The profile knives type B and C are supplied in a sturdy plastic case. Thanks to the tungsten carbide blades, this profile cutter cuts effortlessly through solid boards or solid wood. Also suitable for use on MDF.

## **GALERIJAFBEELDINGEN**

Cutter head in light metal with reversible blades in high quality carbide (HW) to create beautiful profiles on your furniture or door panels. The maximum length of this panel raising profile is 55mm, with the possibility of milling up to 12mm deep. The set consists of three different profiles, which allow you to get more out of your cutter head. Profile knife A is mounted on the cutter head as standard. The profile knives type B and C are supplied in a sturdy plastic case. Thanks to the tungsten carbide blades, this profile cutter cuts effortlessly through solid boards or solid wood. Also suitable for use on MDF.

#### **DESCRIPTION**

Cutter head in light metal with reversible blades in high quality carbide (HW) to create beautiful profiles on your furniture or door panels. The maximum length of this panel raising profile is 55mm, with the possibility of milling up to 12mm deep. The set consists of three different profiles, which allow you to get more out of your cutter head. Profile knife A is mounted on the cutter head as standard. The profile knives type B and C are supplied in a sturdy plastic case. Thanks to the tungsten carbide blades, this profile cutter cuts effortlessly through solid boards or solid wood. Also suitable for use on MDF.