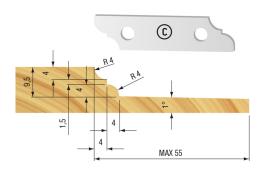

# €268,59 (excl. VAT)

Cutter head in light metal with reversible blades in high quality carbide (HW) to create beautiful profiles on your furniture or door panels. The maximum length of this panel raising profile is 55mm, with the possibility of milling up to 12mm deep. The set consists of three different profiles, which allow you to get more out of your cutter head. Profile knife A is mounted on the cutter head as standard. The profile knives type B and C are supplied in a sturdy plastic case. Thanks to the tungsten carbide blades, this profile cutter cuts effortlessly through solid boards or solid wood. Also suitable for use on MDF.

## **GALERIJAFBEELDINGEN**

Cutter head in light metal with reversible blades in high quality carbide (HW) to create beautiful profiles on your furniture or door panels. The maximum length of this panel raising profile is 55mm, with the possibility of milling up to 12mm deep. The set consists of three different profiles, which allow you to get more out of your cutter head. Profile knife A is mounted on the cutter head as standard. The profile knives type B and C are supplied in a sturdy plastic case. Thanks to the tungsten carbide blades, this profile cutter cuts effortlessly through solid boards or solid wood. Also suitable for use on MDF.

#### **DESCRIPTION**

Cutter head in light metal with reversible blades in high quality carbide (HW) to create beautiful profiles on your furniture or door panels. The maximum length of this panel raising profile is 55mm, with the possibility of milling up to 12mm deep. The set consists of three different profiles, which allow you to get more out of your cutter head. Profile knife A is mounted on the cutter head as standard. The profile knives type B and C are supplied in a sturdy plastic case. Thanks to the tungsten carbide blades, this profile cutter cuts effortlessly through solid boards or solid wood. Also suitable for use on MDF.