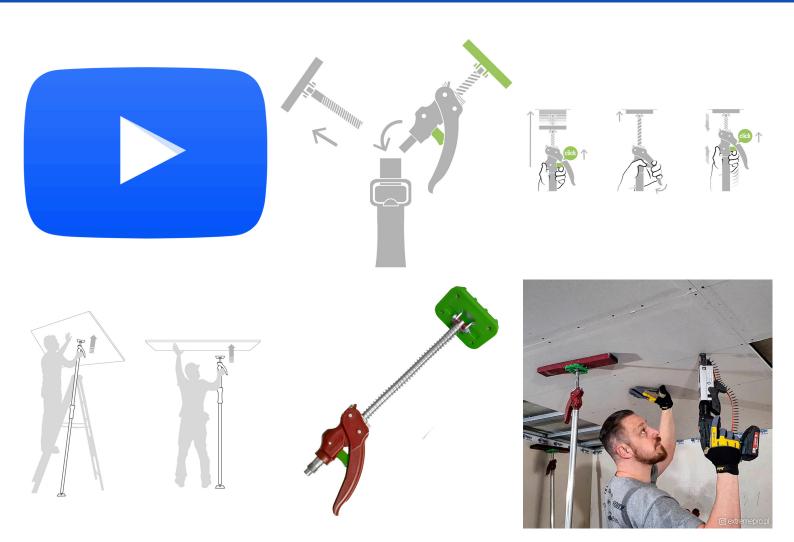

### GALERIJAFBEELDINGEN

The Arm + ensures that your Multiprop telescopic support can be operated with one hand. It is mounted in place of the standard head.

One click with your finger and the Arm + shoots up to 18cm to already clamp.

Then you can simply clamp harder by pressing the handle. This gives you a hand free at all times. Useful when, for example, installing a false ceiling.

Like the standard head, they feature non-slip pads that can be tilted to any angle, are fully weather resistant and have a nylon fiberglass reinforced handle.

# DESCRIPTION

The Arm + ensures that your Multiprop telescopic support can be operated with one hand. It is mounted in place of the standard head. One click with your finger and the Arm + shoots up to 18cm to already clamp. Then you can simply clamp harder by pressing the handle. This gives you a hand free at all times. Useful when, for example, installing a false ceiling. Like the standard head, they feature non-slip pads that can be tilted to any angle, are fully weather resistant and have a nylon fiberglass reinforced handle. They are compatible with any version of the Multiprop telescopic supports.