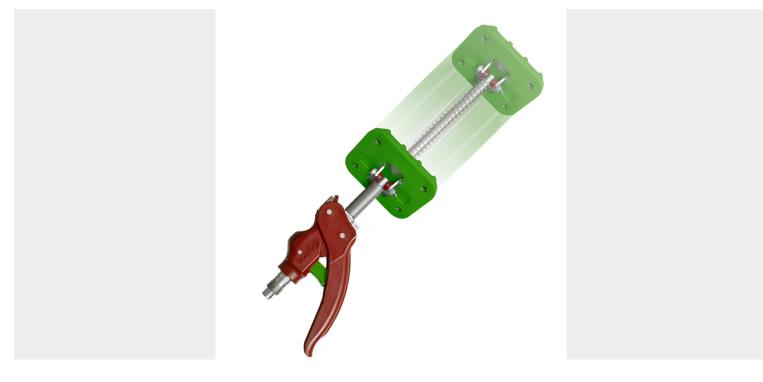

### GALERIJAFBEELDINGEN

The Arm + ensures that your Multiprop telescopic support can be operated with one hand. It is mounted in place of the standard head.

One click with your finger and the Arm + shoots up to 18cm to already clamp.

Then you can simply clamp harder by pressing the handle. This gives you a hand free at all times. Useful when, for example, installing a false ceiling.

Like the standard head, they feature non-slip pads that can be tilted to any angle, are fully weather resistant and have a nylon fiberglass reinforced handle.

They are compatible with any version of the Multiprop telescopic supports.

# DESCRIPTION

The Arm + ensures that your Multiprop telescopic support can be operated with one hand. It is mounted in place of the standard head. One click with your finger and the Arm + shoots up to 18cm to already clamp. Then you can simply clamp harder by pressing the handle. This gives you a hand free at all times. Useful when, for example, installing a false ceiling. Like the standard head, they feature non-slip pads that can be tilted to any angle, are fully weather resistant and have a nylon fiberglass reinforced handle. They are compatible with any version of the Multiprop telescopic supports.