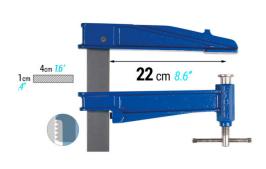

# €90,11 - €113,18 (excl. VAT)

The blue piston Mod. S is a cast iron clamp with fully protected screw thread and anti-slip stop system on moving jaw, max pressure 700kg Large clamping depth of 22cm.

Available in different lengths

#### **PRODUCT INFORMATION**

- Large clamping depth of 22cm
- Anti-slip stop system on the moving jaw
- System with fully protected screw thread:

Protection against external influences: pieces of concrete, steel splint, welding particles, etc.

- Position system to prevent free fall of the claw
  - Cast iron jaws coated with epoxy paint
- Extra resistant rolled steel bar (90kg / mm<sup>2</sup>) of 40x10mm
  - Anti-rust treated
  - Maximum pressure 700kg