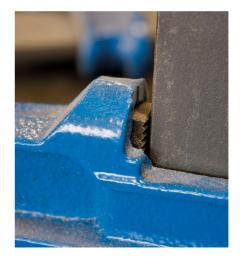

#### **PRODUCT INFORMATION**

- Large clamping depth of 22cm
- Anti-slip stop system on the moving jaw
- System with fully protected screw thread:

Protection against external influences: pieces of concrete, steel splint, welding particles, etc.

- Position system to prevent free fall of the claw
  - Cast iron jaws coated with epoxy paint
- Extra resistant rolled steel bar (90kg / mm<sup>2</sup>) of 40x10mm
  - Anti-rust treated
  - Maximum pressure 700kg