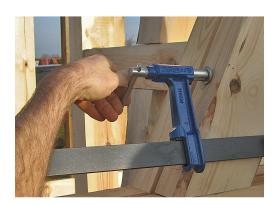

# €90,11 - €113,18 (excl. VAT)

The blue piston Mod. S is a cast iron clamp with fully protected screw thread and anti-slip stop system on moving jaw, max pressure 700kg Large clamping depth of 22cm.

Available in different lengths

# GALERIJAFBEELDINGEN

The blue piston Mod. S is a cast iron clamp with fully protected screw thread, which protects it against external influences: pieces of concrete, steel splint, welding particles, etc. The blue piston clamp has an extra resistant rolled steel bar and is treated with anti-rust This blue piston clamp has a cast iron jaw coated with epoxy paint, as well as a non-slip stop system on the moving jaw to prevent a free fall. Extra large clamping depth of 22cm. 700 kg clamping force.

#### DESCRIPTION

The blue piston Mod. S is a cast iron clamp with fully protected screw thread, which protects it against external influences: pieces of concrete, steel splint, welding particles, etc. The blue piston clamp has an extra resistant

rolled steel bar and is treated with anti-rust This blue piston clamp has a cast iron jaw coated with epoxy paint, as well as a non-slip stop system on the moving jaw to prevent a free fall. Extra large clamping depth of 22cm. 700 kg clamping force.