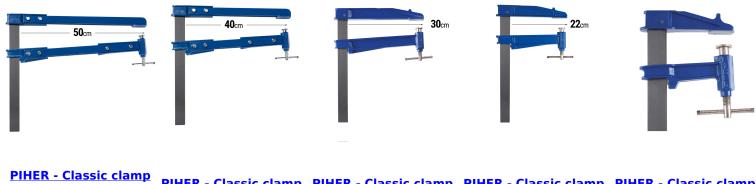

### VARIATIONS

| Image | SKU Description | Clamping capacity | Price               |
|-------|-----------------|-------------------|---------------------|
| 22cm  | PIH-15030       | 30cm              | €90,11 (excl. VAT)  |
| 22cm  | PIH-15040       | 40cm              | €93,41 (excl. VAT)  |
| 22cm  | PIH-15050       | 50cm              | €96,70 (excl. VAT)  |
| 22cm  | PIH-15060       | 60cm              | €100,01 (excl. VAT) |

| Image | SKU Description | Clamping capacity | Price               |
|-------|-----------------|-------------------|---------------------|
| 22cm  | PIH-15080       | 80cm              | €106,59 (excl. VAT) |
| 22cm  | PIH-15100       | 100cm             | €113,18 (excl. VAT) |