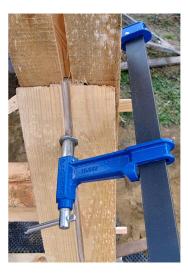

# €90,11 - €113,18 (excl. VAT)

The blue piston Mod. S is a cast iron clamp with fully protected screw thread and anti-slip stop system on moving jaw, max pressure 700kg Large clamping depth of 22cm.

Available in different lengths

# GALERIJAFBEELDINGEN

The blue piston Mod. S is a cast iron clamp with fully protected screw thread, which protects it against external influences: pieces of concrete, steel splint, welding particles, etc. The blue piston clamp has an extra resistant rolled steel bar and is treated with anti-rust This blue piston clamp has a cast iron jaw coated with epoxy paint, as well as a non-slip stop system on the moving jaw to prevent a free fall. Extra large clamping depth of 22cm. 700 kg clamping force.

#### DESCRIPTION

The blue piston Mod. S is a cast iron clamp with fully protected screw thread, which protects it against external influences: pieces of concrete, steel splint, welding particles, etc. The blue piston clamp has an extra resistant

rolled steel bar and is treated with anti-rust This blue piston clamp has a cast iron jaw coated with epoxy paint, as well as a non-slip stop system on the moving jaw to prevent a free fall. Extra large clamping depth of 22cm. 700 kg clamping force.