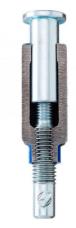

#### **PRODUCT INFORMATION**

- Large clamping depth of 22cm
- Anti-slip stop system on the moving jaw
- System with fully protected screw thread:

Protection against external influences: pieces of concrete, steel splint, welding particles, etc.

- Position system to prevent free fall of the claw
  - Cast iron jaws coated with epoxy paint
- Extra resistant rolled steel bar (90kg / mm<sup>2</sup>) of 40x10mm
  - Anti-rust treated
  - Maximum pressure 700kg