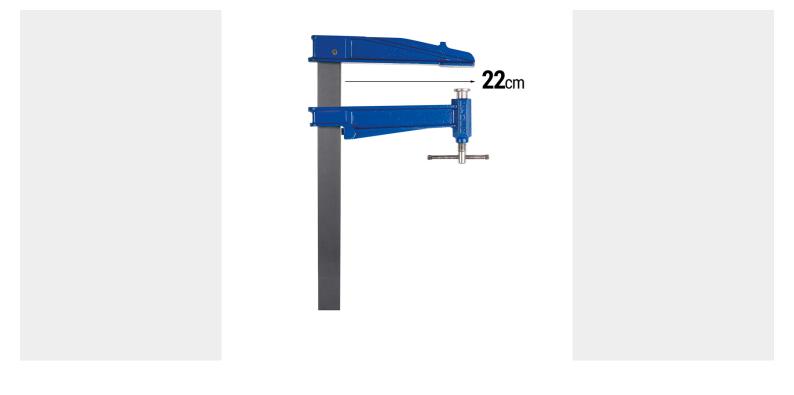

# €90,11 - €113,18 (excl. VAT)

The blue piston Mod. S is a cast iron clamp with fully protected screw thread and anti-slip stop system on moving jaw, max pressure 700kg Large clamping depth of 22cm.

Available in different lengths

# GALERIJAFBEELDINGEN

The blue piston Mod. S is a cast iron clamp with fully protected screw thread, which protects it against external influences: pieces of concrete, steel splint, welding particles, etc. The blue piston clamp has an extra resistant rolled steel bar and is treated with anti-rust This blue piston clamp has a cast iron jaw coated with epoxy paint, as well as a non-slip stop system on the moving jaw to prevent a free fall. Extra large clamping depth of 22cm. 700 kg clamping force.

#### **PRODUCT INFORMATION**

- Large clamping depth of 22cm
- Anti-slip stop system on the moving jaw
- System with fully protected screw thread:

Protection against external influences: pieces of concrete, steel splint, welding particles, etc.